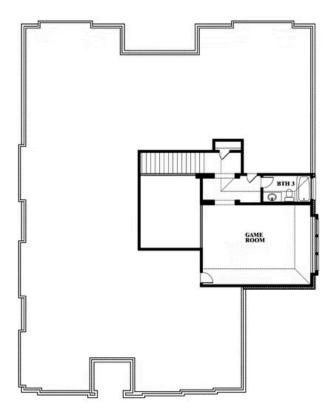

# **Primrose II**

**CLASSIC SERIES** 

**HOMESTEAD AT DANIEL FARMS PHASE 2** 

941 PALMER LANE, DESOTO, TX 75115

**HOMES FROM** 

\$575,990

3,299 SOUARE FEET

**3** BEDROOMS

3.5
BATHROOMS

3

CAR GARAGE

### Primrose II

This brochure is for general informational purposes and is to be used as a guide only. Changes may be made during the development process and floorplans, dimensions, fixtures, fittings, finishes and specifications are subject to change without notice. Window placement, balcony configuration, wardrobe sizes and living areas may vary slightly within each plan type. EQUAL HOUSING OPPORTUNITY