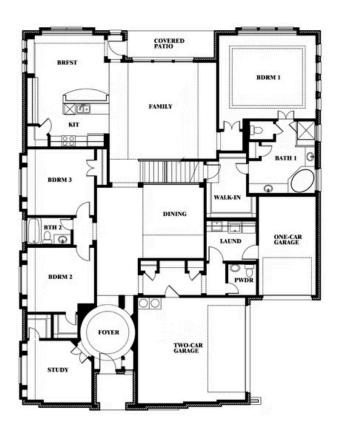

# **Primrose II**

**CLASSIC SERIES** 

**HOMESTEAD AT DANIEL FARMS PHASE 2** 

941 PALMER LANE, DESOTO, TX 75115

**HOMES FROM** 

\$575,990

3,299 SOUARE FEET

**3** BEDROOMS

3.5
BATHROOMS

3

CAR GARAGE

### Primrose II

This brochure is for general informational purposes and is to be used as a guide only. Changes may be made during the development process and floorplans, dimensions, fixtures, fittings, finishes and specifications are subject to change without notice. Window placement, balcony configuration, wardrobe sizes and living areas may vary slightly within each plan type. EQUAL HOUSING OPPORTUNITY