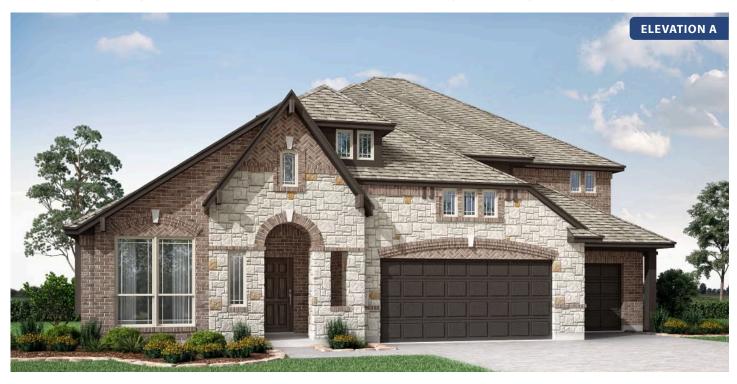

# **Primrose FE V**

**CLASSIC SERIES** 

**HOMESTEAD AT DANIEL FARMS PHASE 2** 

941 PALMER LANE, DESOTO, TX 75115

**HOMES FROM** 

\$601,990

**3,733** SOUARE FEET

**4**BEDROOMS

# **Primrose FE V**

#### **HOMESTEAD AT DANIEL FARMS PHASE 2**

941 PALMER LANE, DESOTO, TX 75115