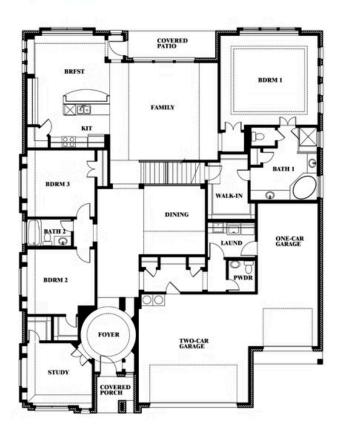

# **Primrose FE V**

**CLASSIC SERIES** 

**HOMESTEAD AT DANIEL FARMS PHASE 2** 

941 PALMER LANE, DESOTO, TX 75115

**HOMES FROM** 

\$601,990

**3,733** SOUARE FEET

**4**BEDROOMS

3.5
BATHROOMS

**3** CAR GARAGE