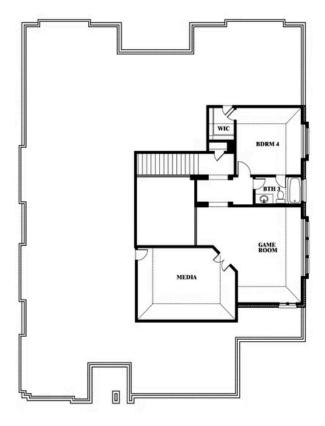

# **Primrose FE V**

**CLASSIC SERIES** 

**HOMESTEAD AT DANIEL FARMS PHASE 2** 

941 PALMER LANE, DESOTO, TX 75115

**HOMES FROM** 

\$601,990

**3,733** SOUARE FEET

**4**BEDROOMS

3.5
BATHROOMS

**3** CAR GARAGE