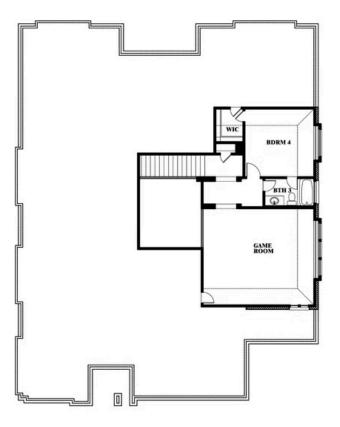

# **Primrose FE IV**

**CLASSIC SERIES** 

**HOMESTEAD AT DANIEL FARMS PHASE 2** 

941 PALMER LANE, DESOTO, TX 75115

**HOMES FROM** 

\$589,990

**3,543** SOUARE FEET

4 BEDROOMS 3.5
BATHROOMS

**3** CAR GARAGE