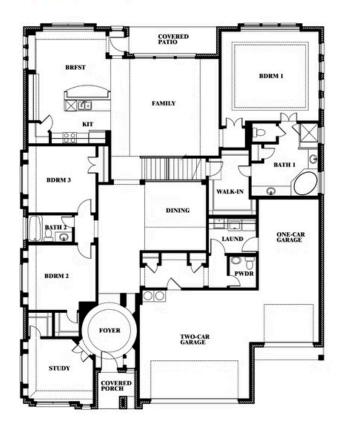

# **Primrose FE IV**

**CLASSIC SERIES** 

**HOMESTEAD AT DANIEL FARMS PHASE 2** 

941 PALMER LANE, DESOTO, TX 75115

**HOMES FROM** 

\$589,990

**3,543** SOUARE FEET

4 BEDROOMS 3.5
BATHROOMS

**3** CAR GARAGE