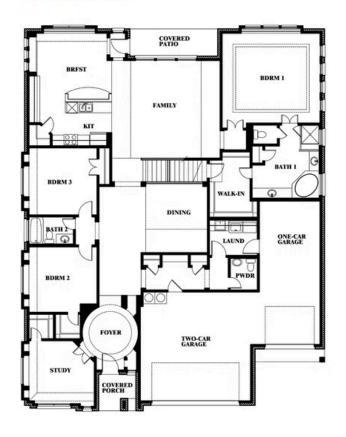

# **Primrose FE II**

**CLASSIC SERIES** 

**HOMESTEAD AT DANIEL FARMS PHASE 2** 

941 PALMER LANE, DESOTO, TX 75115

**HOMES FROM** 

\$575,990

3,336

3

3.5

3

SOUARE FEET BEDROOMS **BATHROOMS** CAR GARAGE

## **Primrose FE II**