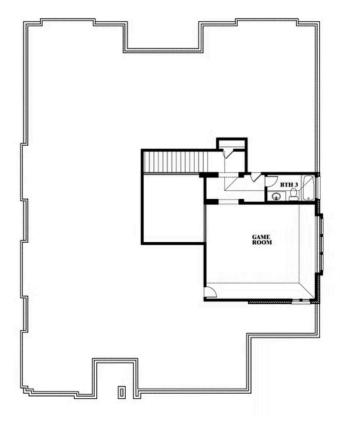

# **Primrose FE II**

**CLASSIC SERIES** 

**HOMESTEAD AT DANIEL FARMS PHASE 2** 

941 PALMER LANE, DESOTO, TX 75115

**HOMES FROM** 

\$575,990

3,336

3

3.5

3

SOUARE FEET BEDROOMS **BATHROOMS** CAR GARAGE

## **Primrose FE II**