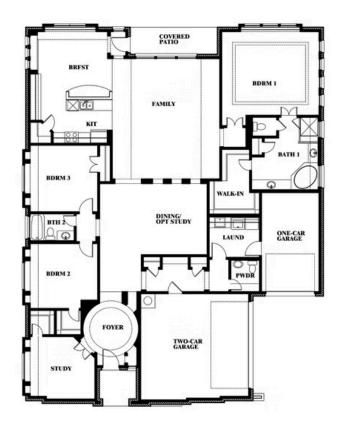

#### **HOMESTEAD AT DANIEL FARMS PHASE 2**

941 PALMER LANE, DESOTO, TX 75115

**HOMES FROM** 

\$532,990

2,795 SOUARE FEET

3 BEDROOMS

2.5 BATHROOMS

3 CAR GARAGE