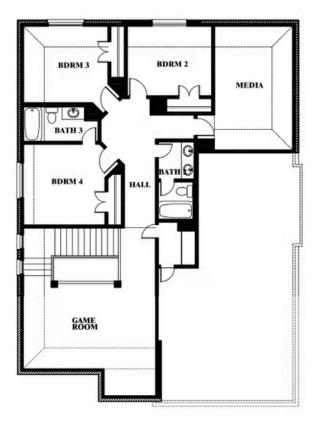

## **Dewberry II**

#### **HOMESTEAD AT DANIEL FARMS PHASE 2**

941 PALMER LANE, DESOTO, TX 75115

Dewberry II
Opt. Bath 3

This brochure is for general informational purposes and is to be used as a guide only. Changes may be made during the development process and floorplans, dimensions, fixtures, fittings, finishes and specifications are subject to change without notice. Window placement, balcony configuration, wardrobe sizes and living areas may vary slightly within each plan type. EQUAL HOUSING OPPORTUNITY