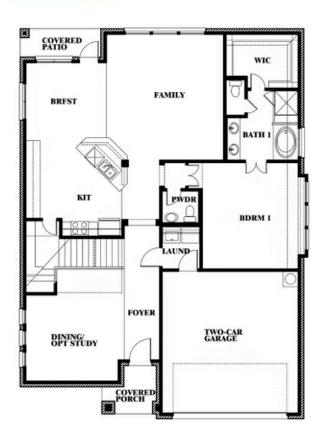

# **Dewberry II**

CLASSIC SERIES

#### **HOMESTEAD AT DANIEL FARMS PHASE 2**

941 PALMER LANE, DESOTO, TX 75115

**HOMES FROM** 

\$499,990

3,026 SOUARE FEET

# BEDROOMS 2.5
BATHROOMS

**2** CAR GARAGE

Bill Singletary

CELL: (972) 623-8403 SALES OFFICE: (469) 909-1433