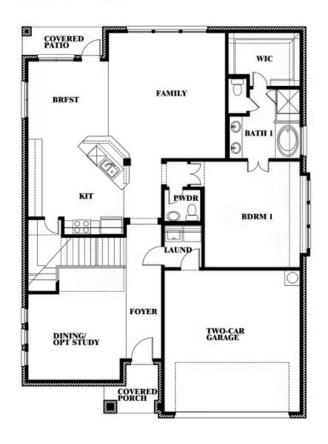

## **Dewberry II**

#### **HOMESTEAD AT DANIEL FARMS PHASE 2**

941 PALMER LANE, DESOTO, TX 75115

### Dewberry II

This brochure is for general informational purposes and is to be used as a guide only. Changes may be made during the development process and floorplans, dimensions, fixtures, fittings, finishes and specifications are subject to change without notice. Window placement, balcony configuration, wardrobe sizes and living areas may vary slightly within each plan type. EQUAL HOUSING OPPORTUNITY