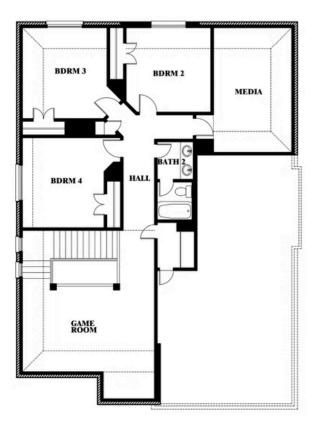

## **Dewberry II**

#### **HOMESTEAD AT DANIEL FARMS PHASE 2**

941 PALMER LANE, DESOTO, TX 75115

Dewberry II
Opt. Bath 3

This brochure is for general informational purposes and is to be used as a guide only. Changes may be made during the development process and floorplans, dimensions, fixtures, fittings, finishes and specifications are subject to change without notice. Window placement, balcony configuration, wardrobe sizes and living areas may vary slightly within each plan type. EQUAL HOUSING OPPORTUNITY