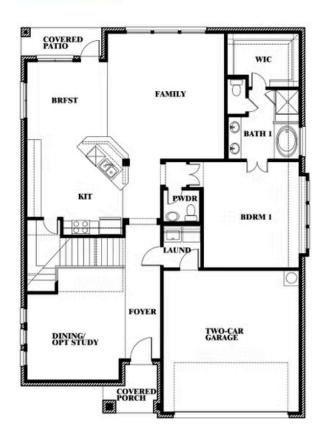

## **Dewberry II**

#### **HOMESTEAD AT DANIEL FARMS PHASE 2**

941 PALMER LANE, DESOTO, TX 75115

Dewberry II Opt. Bath 3 Ensuite

This brochure is for general informational purposes and is to be used as a guide only. Changes may be made during the development process and floor plans, dimensions, fixtures, fittings, finishes and specifications are subject to change without notice. Window placement, balcony configuration, wardrobe sizes and living areas may vary slightly within each plan type. EQUAL HOUSING OPPORTUNITY.