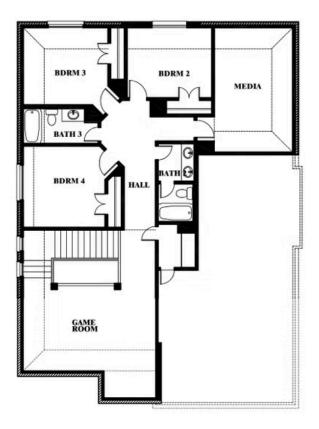

## **Dewberry II**

#### **HOMESTEAD AT DANIEL FARMS PHASE 2**

941 PALMER LANE, DESOTO, TX 75115

### Dewberry II

This brochure is for general informational purposes and is to be used as a guide only. Changes may be made during the development process and floorplans, dimensions, fixtures, fittings, finishes and specifications are subject to change without notice. Window placement, balcony configuration, wardrobe sizes and living areas may vary slightly within each plan type. EQUAL HOUSING OPPORTUNITY