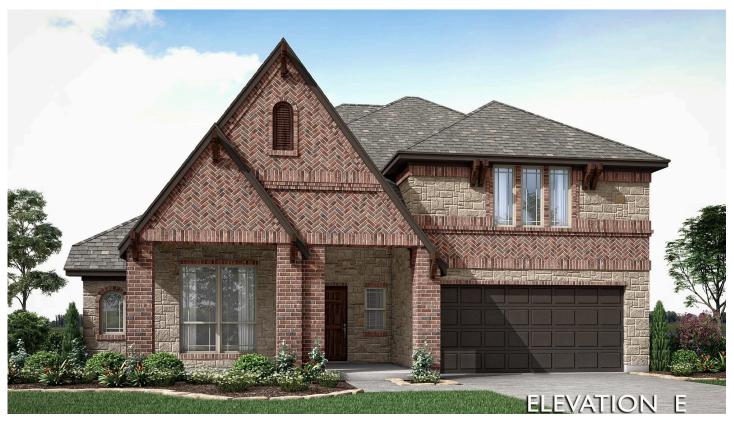

## 2000 Flora Lane

**DESOTO, TX 75115** 

**HOMESTEAD AT DANIEL FARMS PHASE 2** 

CAROLINA IV FLOOR PLAN

PRICED AT \$585,000

3285 SOUARE FEET

4 BEDROOMS 3.0 BATHROOMS

3 CAR GARAGE

Bloomfield's most popular plan, the Carolina IV, has something for everyone and sits on a Premium, Oversized homesite. Inside there are 3 bedrooms on the first floor, including a massive Primary Suite; the biggest bedroom is upstairs with 2 closets and a full bath right outside. The Game Room and Media Room upstairs offer great spaces for entertaining, plus there's a Tech Center desk great for many uses (bar, homework space, etc). Hand-scraped Hardwood floors adorn downstairs common areas. Open Family Room showcases a classic Stone-to-Ceiling Fireplace with Gas Logs and sits gracefully off the Deluxe kitchen and Breakfast Nook. The Kitchen provides gas cooking on stainless steel appliances and plenty of upgrades; Granite countertops, Double Ovens, and trendy backsplash. You also have all the joys of a 3-car garage, Rotunda Foyer, private Study, Formal Dining, window seats, Extended Covered Patio, Lighting, and the list goes on! Open every day for tours, come visit Bloomfield at Homestead!