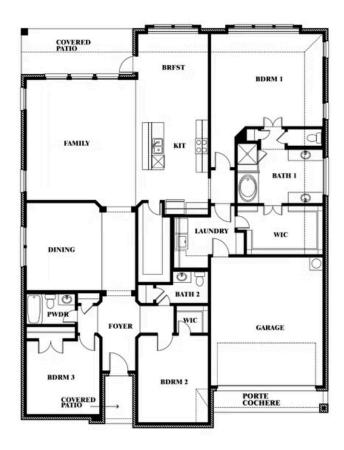

#### **HOMESTEAD AT DANIEL FARMS PHASE 2**

941 PALMER LANE, DESOTO, TX 75115

**HOMES FROM** 

\$474,990

**2,519** SOUARE FEET

BEDROOMS

2.5
BATHROOMS

2

CAR GARAGE

941 PALMER LANE, DESOTO, TX 75115