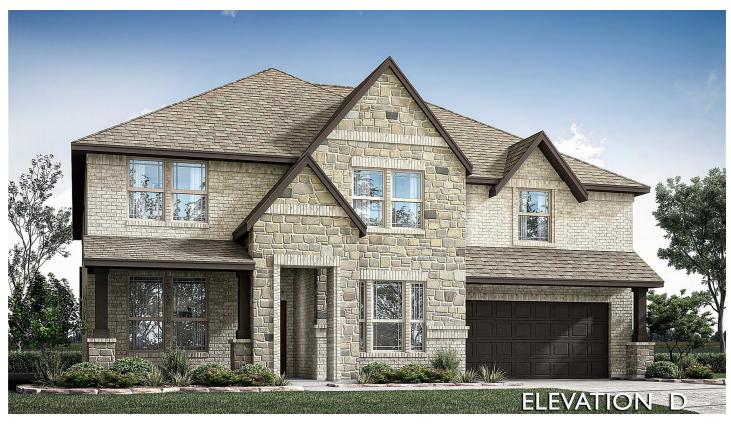

## 2012 Flora Lane

**DESOTO, TX 75115** 

**HOMESTEAD AT DANIEL FARMS PHASE 2** 

BELLFLOWER IV FLOOR PLAN

\$726,987

4226

BEDROOMS

4.5
BATHROOMS

CAR GARAGE

Bloomfield's Bellflower IV floor plan offers luxury and functionality with 5 bedrooms, 4.5 baths, a Formal Dining Room, a Study, a Game Room, a Media Room, and an impressive In-Law suite. The residence is adorned with upscale touches such as Quartz countertops, vaulted ceilings, and Wood floors in high-traffic areas. A Stone Fireplace with a cedar mantel adds warmth and charm to the living space, as well as an above overlook at the Game Room. The Deluxe Kitchen, complete with designer finishes and built-in stainless steel appliances is centered around a spacious island. Plus, double ovens! Experience ultimate relaxation in the Primary Suite: sitting area, access to the laundry room through the walk-in closet, and a 5-piece bath with separate vanities. Practical enhancements like uplights, blinds, tankless water heater, and Mud Room ensure convenience, storage, and comfort. The stone and brick exterior boasts a striking presence with an upgraded 8' entry door and full landscaping. Call or visit today!