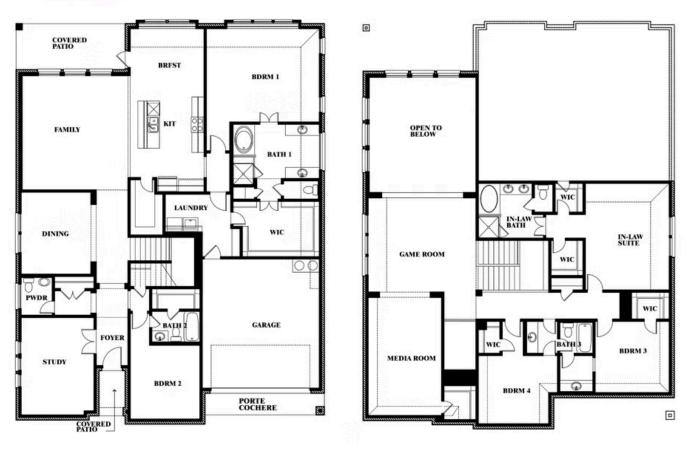

## **Bellflower IV**

### **HOMESTEAD AT DANIEL FARMS PHASE 2**

941 PALMER LANE, DESOTO, TX 75115

### Bellflower IV

This brochure is for general informational purposes and is to be used as a guide only. Changes may be made during the development process and floorplans, dimensions, fixtures, fittings, finishes and specifications are subject to change without notice. Window placement, balcony configuration, wardrobe sizes and living areas may vary slightly within each plan type. EQUAL HOUSING OPPORTUNITY