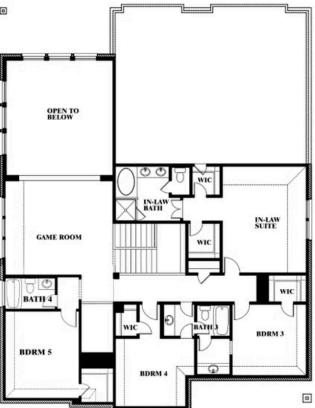

# **Bellflower IV**

#### **HOMESTEAD AT DANIEL FARMS PHASE 2**

941 PALMER LANE, DESOTO, TX 75115

## Bellflower IV Opt. Bed 5/Bath 4 at Media

This brochure is for general informational purposes and is to be used as a guide only. Changes may be made during the development process and floorplans, dimensions, fixtures, fittings, finishes and specifications are subject to change without notice. Window placement, balcony configuration, wardrobe sizes and living areas may vary slightly within each plan type. EQUAL HOUSING OPPORTUNITY