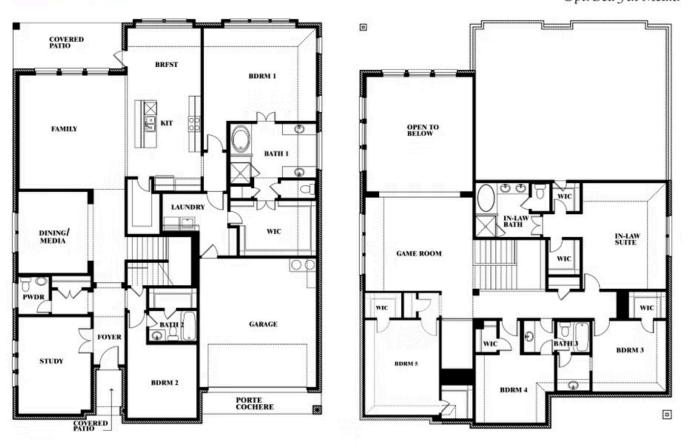

# **Bellflower IV**

### **HOMESTEAD AT DANIEL FARMS PHASE 2**

941 PALMER LANE, DESOTO, TX 75115

Bellflower IV Opt. Bed 5 at Media

This brochure is for general informational purposes and is to be used as a guide only. Changes may be made during the development process and floorplans, dimensions, fixtures, fittings, finishes and specifications are subject to change without notice. Window placement, balcony configuration, wardrobe sizes and living areas may vary slightly within each plan type. EQUAL HOUSING OPPORTUNITY