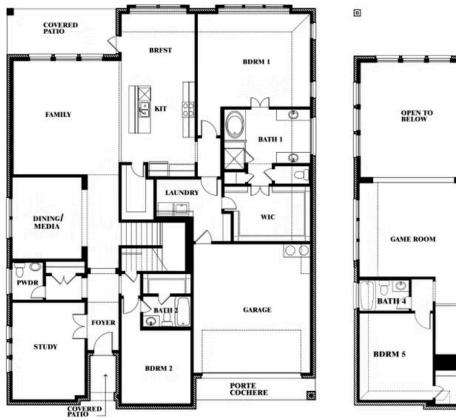

# **Bellflower IV**

#### **HOMESTEAD AT DANIEL FARMS PHASE 2**

941 PALMER LANE, DESOTO, TX 75115

## Bellflower IV Opt. Bed 5/Bath 4 at Media

This brochure is for general informational purposes and is to be used as a guide only. Changes may be made during the development process and floorplans, dimensions, fixtures, fittings, finishes and specifications are subject to change without notice. Window placement, balcony configuration, wardrobe sizes and living areas may vary slightly within each plan type. EQUAL HOUSING OPPORTUNITY