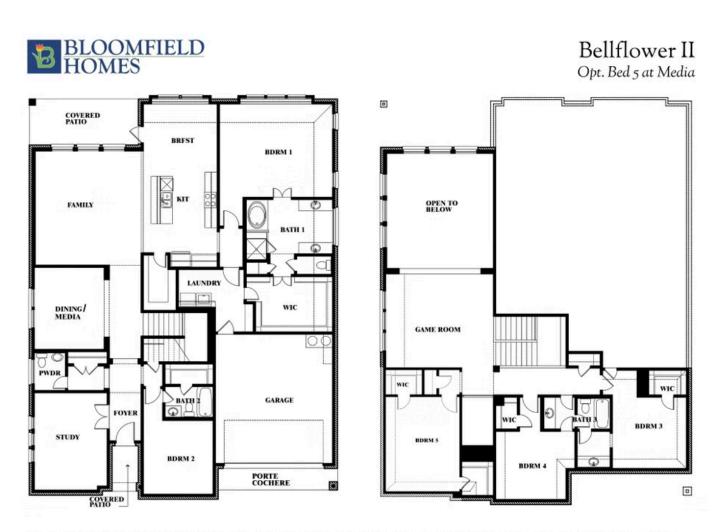

## **Bellflower II**

HOMESTEAD AT DANIEL FARMS PHASE 2 941 PALMER LANE, DESOTO, TX 75115

This brochure is for general informational purposes and is to be used as a guide only. Changes may be made during the development process and floorplans, dimensions, fixtures, fittings, finishes and specifications are subject to change without notice. Window placement, balcony configuration, wardrobe sizes and living areas may vary slightly within each plan type. EQUAL HOUSING OPPORTUNITY