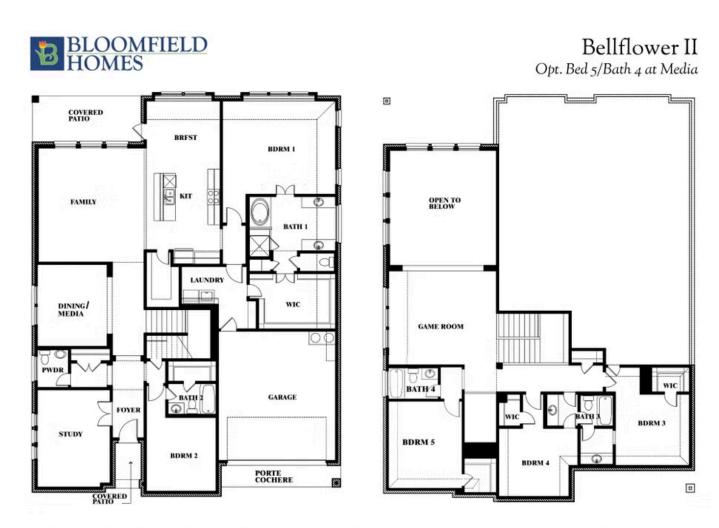

# **Bellflower II**

**CLASSIC SERIES** 

**HOMESTEAD AT DANIEL FARMS PHASE 2** 941 PALMER LANE, DESOTO, TX 75115

**HOMES FROM** \$572,990

3,774 4 SOUARE FEET BEDROOMS

3.5 BATHROOMS

2 CAR GARAGE

#### BLOOMFIELD HOMES

COMMUNITY SALES MANAGER

Bill Singletary CELL: (972) 623-8403 SALES OFFICE: (469) 909-1433