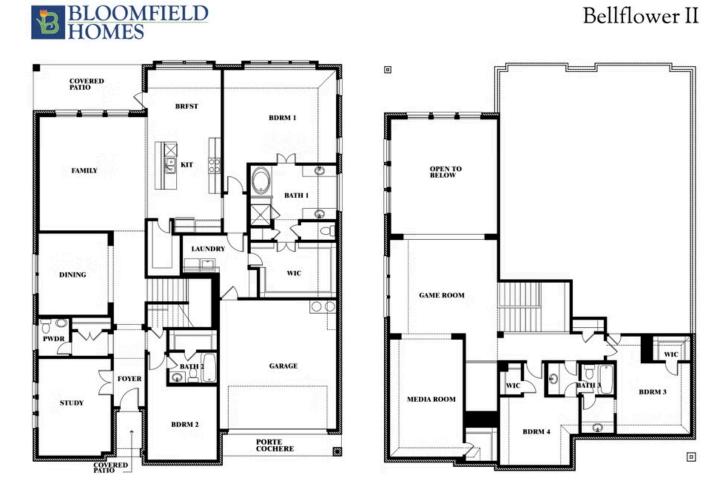

### **Bellflower II**

HOMESTEAD AT DANIEL FARMS PHASE 2 941 PALMER LANE, DESOTO, TX 75115

This brochure is for general informational purposes and is to be used as a guide only. Changes may be made during the development process and floorplans, dimensions, fixtures, fittings, finishes and specifications are subject to change without notice. Window placement, balcony configuration, wardrobe sizes and living areas may vary slightly within each plan type. EQUAL HOUSING OPPORTUNITY