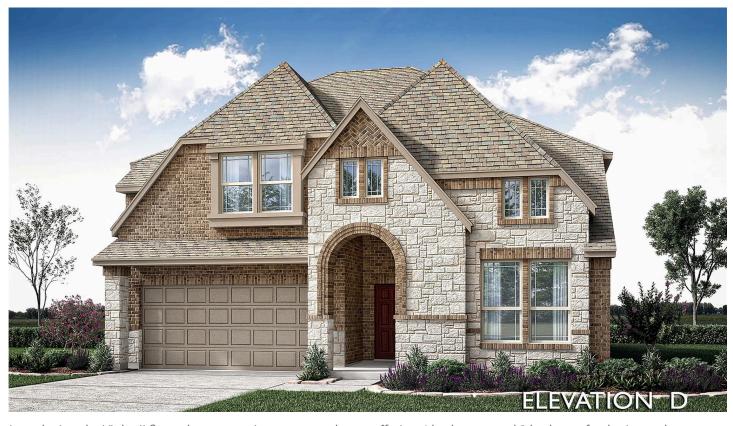

## 812 Yosemite Drive

DESOTO, TX 75115

CREEKS OF HOMESTEAD

CREEKS OF HOMESTEAD
VIOLET II FLOOR PLAN

\$561,082 \$549,000 2591 4

SQUARE FEET

**PRICED AT** 

**4**BEDROOMS

3.0 BATHROOMS

**3** CAR GARAGE

Introducing the Violet II floor plan, a stunning two-story home offering 4 bedrooms and 3 baths perfectly situated on an interior lot. This exquisite home features a covered front porch complemented by uplights, fresh landscaping, and a 3-car garage. Inside, Laminate Wood floors adorn the common areas adding a touch of elegance and easy maintenance. The expansive Family Room features soaring ceilings, a captivating fireplace with gas starter and gas logs, and large windows offering views of the covered patio and backyard. The Deluxe Kitchen is a chef's delight, boasting a massive island, Shaker cabinets, stunning Quartz countertops, a Double Oven, an upgraded backsplash, and ample storage. Luxury Primary Bath retreat offers a huge walk-in closet, and a separate tub and shower. Discover a versatile Game Room upstairs along with a Media Room, perfect for unwinding or entertaining! Additional features include laundry with mud space, a deep garage, and blinds. Call Bloomfield today!