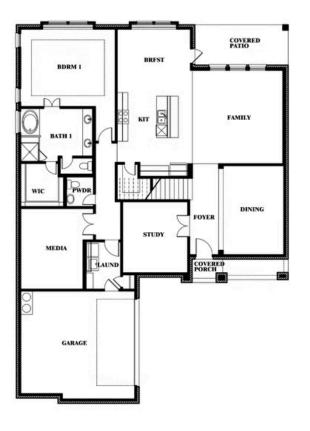

# **Spring Cress**

CLASSIC SERIES

CREEKS OF HOMESTEAD 941 PALMER LANE, DESOTO, TX 75115 HOMES FROM \$520,990

3,518 4 SQUARE FEET BEDROOMS

**3.5** BATHROOMS **2** CAR GARAGE

COMMUNITY SALES MANAGER

Bill Singletary CELL: (972) 623-8403 SALES OFFICE: (469) 909-1433

**CREEKS OF HOMESTEAD** 941 PALMER LANE, DESOTO, TX 75115

Opt. Mini Garage at Dining

Spring Cress

BDRM 2 BDRM 2 BDRM 4