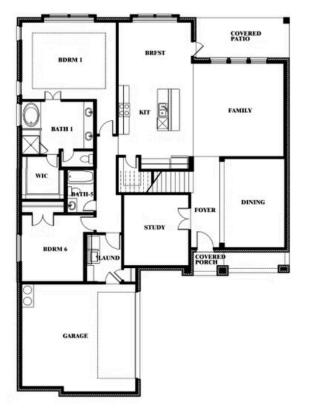

# **Spring Cress**

CLASSIC SERIES

CREEKS OF HOMESTEAD 941 PALMER LANE, DESOTO, TX 75115 HOMES FROM \$520,990

3,518 4 SQUARE FEET BEDROOMS

**3.5** BATHROOMS **2** CAR GARAGE

#### COMMUNITY SALES MANAGER

Bill Singletary CELL: (972) 623-8403 SALES OFFICE: (469) 909-1433

**CREEKS OF HOMESTEAD** 941 PALMER LANE, DESOTO, TX 75115

### Spring Cress

This brochure is for general informational purposes and is to be used as a guide only. Changes may be made during the development process and floorplans, dimensions, fixtures, fittings, finishes and specifications are subject to change without notice. Window placement, balcony configuration, wardrobe sizes and living areas may vary slightly within each plan type. EQUAL HOUSING OPPORTUNITY

Bill Singletary CELL: (972) 623-8403 SALES OFFICE: (469) 909-1433

**CREEKS OF HOMESTEAD** 941 PALMER LANE, DESOTO, TX 75115

Spring Cress

This brochure is for general informational purposes and is to be used as a guide only. Changes may be made during the development process and floorplans, dimensions, fixtures, fittings, finishes and specifications are subject to change without notice. Window placement, balcony configuration, wardrobe sizes and living areas may vary slightly within each plan type. EQUAL HOUSING OPPORTUNITY