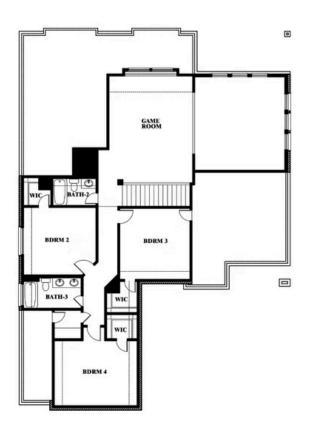

# **Spring Cress**

CLASSIC SERIES

CREEKS OF HOMESTEAD 941 PALMER LANE, DESOTO, TX 75115 HOMES FROM \$520,990

3,518 4 SQUARE FEET BEDROOMS

**3.5** BATHROOMS **2** CAR GARAGE

COMMUNITY SALES MANAGER

Bill Singletary CELL: (972) 623-8403 SALES OFFICE: (469) 909-1433

**CREEKS OF HOMESTEAD** 941 PALMER LANE, DESOTO, TX 75115

Opt. Mini Garage at Dining

Spring Cress

BDRM 2 BDRM 2 BDRM 4