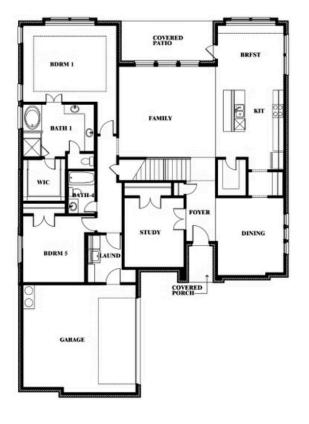

## **Seaberry II**

CLASSIC SERIES

CREEKS OF HOMESTEAD 941 PALMER LANE, DESOTO, TX 75115 номез from \$534,990

3,478 3 SQUARE FEET BEDROOMS

**3.5** BATHROOMS

**2** CAR GARAGE

BLOOMFIELD HOMES

Seaberry II

Bill Singletary CELL: (972) 623-8403 SALES OFFICE: (469) 909-1433

**CREEKS OF HOMESTEAD** 941 PALMER LANE, DESOTO, TX 75115

Seaberry II

This brochure is for general informational purposes and is to be used as a guide only. Changes may be made during the development process and floorplans, dimensions, fixtures, fittings, finishes and specifications are subject to change without notice. Window placement, balcony configuration, wardrobe sizes and living areas may vary slightly within each plan type. EQUAL HOUSING OPPORTUNITY