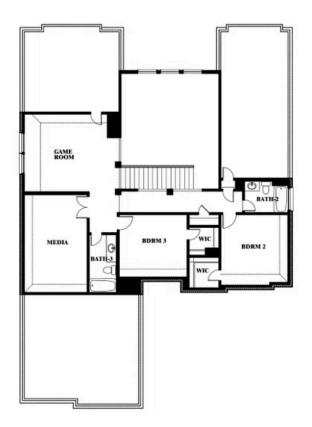

## **Seaberry II**

CLASSIC SERIES

CREEKS OF HOMESTEAD 941 PALMER LANE, DESOTO, TX 75115 номез from \$534,990

3,478 3 SQUARE FEET BEDROOMS

**3.5** BATHROOMS

**2** CAR GARAGE

BLOOMFIELD HOMES

Seaberry II