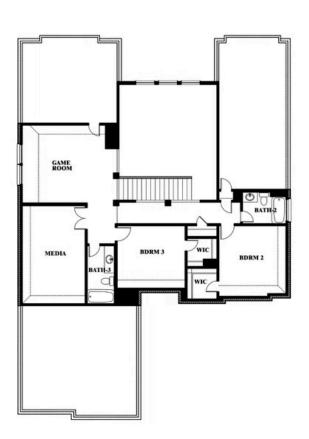

## **Seaberry II**

CLASSIC SERIES

CREEKS OF HOMESTEAD 941 PALMER LANE, DESOTO, TX 75115 номез from \$534,990

3,478 3 SQUARE FEET BEDROOMS

**3.5** BATHROOMS

**2** CAR GARAGE

BLOOMFIELD HOMES

Seaberry II

Bill Singletary CELL: (972) 623-8403 SALES OFFICE: (469) 909-1433

**CREEKS OF HOMESTEAD** 941 PALMER LANE, DESOTO, TX 75115

Seaberry II

This brochure is for general informational purposes and is to be used as a guide only. Changes may be made during the development process and floorplans, dimensions, fixtures, fittings, finishes and specifications are subject to change without notice. Window placement, balcony configuration, wardrobe sizes and living areas may vary slightly within each plan type. EQUAL HOUSING OPPORTUNITY