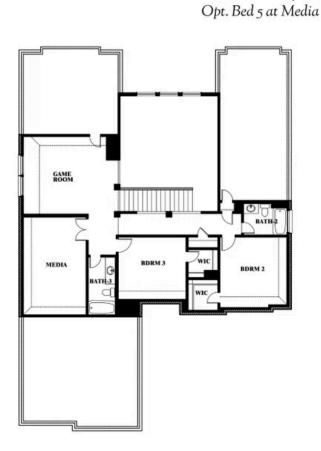

## **Seaberry II**

CLASSIC SERIES

CREEKS OF HOMESTEAD 941 PALMER LANE, DESOTO, TX 75115 номез from \$534,990

3,478 3 SQUARE FEET BEDROOMS

**3.5** BATHROOMS

**2** CAR GARAGE

BLOOMFIELD HOMES

Seaberry II

Bill Singletary CELL: (972) 623-8403 SALES OFFICE: (469) 909-1433

**CREEKS OF HOMESTEAD** 941 PALMER LANE, DESOTO, TX 75115

Seaberry II

This brochure is for general informational purposes and is to be used as a guide only. Changes may be made during the development process and floorplans, dimensions, fixtures, fittings, finishes and specifications are subject to change without notice. Window placement, balcony configuration, wardrobe sizes and living areas may vary slightly within each plan type. EQUAL HOUSING OPPORTUNITY