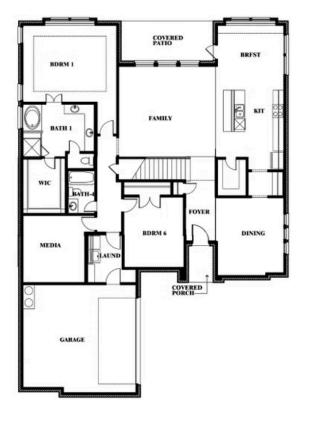

Seaberry II

COMMUNITY SALES MANAGER

Bill Singletary CELL: (972) 623-8403 SALES OFFICE: (469) 909-1433

**CREEKS OF HOMESTEAD** 941 PALMER LANE, DESOTO, TX 75115

Seaberry II

This brochure is for general informational purposes and is to be used as a guide only. Changes may be made during the development process and floorplans, dimensions, fixtures, fittings, finishes and specifications are subject to change without notice. Window placement, balcony configuration, wardrobe sizes and living areas may vary slightly within each plan type. EQUAL HOUSING OPPORTUNITY

**Seaberry II** 

Bill Singletary CELL: (972) 623-8403 SALES OFFICE: (469) 909-1433

**CREEKS OF HOMESTEAD** 941 PALMER LANE, DESOTO, TX 75115

This brochure is for general informational purposes and is to be used as a guide only. Changes may be made during the development process and floorplans, dimensions, fixtures, fittings, finishes and specifications are subject to change without notice. Window placement, balcony configuration, wardrobe sizes and living areas may vary slightly within each plan type. EQUAL HOUSING OPPORTUNITY