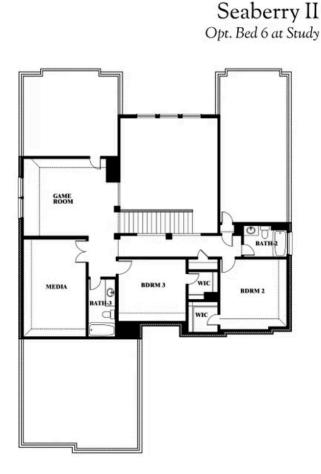

## **Seaberry II**

CLASSIC SERIES

CREEKS OF HOMESTEAD 941 PALMER LANE, DESOTO, TX 75115 номез from \$534,990

3,478 3 SQUARE FEET BEDROOMS

**3.5** BATHROOMS

**2** CAR GARAGE

BLOOMFIELD HOMES

Seaberry II

Bill Singletary CELL: (972) 623-8403 SALES OFFICE: (469) 909-1433

**CREEKS OF HOMESTEAD** 941 PALMER LANE, DESOTO, TX 75115

Seaberry II

This brochure is for general informational purposes and is to be used as a guide only. Changes may be made during the development process and floorplans, dimensions, fixtures, fittings, finishes and specifications are subject to change without notice. Window placement, balcony configuration, wardrobe sizes and living areas may vary slightly within each plan type. EQUAL HOUSING OPPORTUNITY