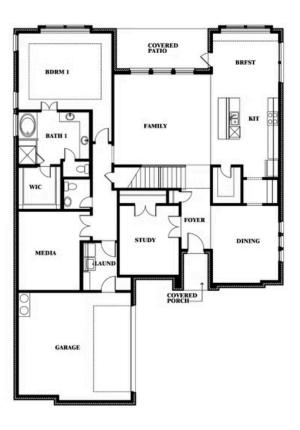

## **Seaberry II**

CLASSIC SERIES

CREEKS OF HOMESTEAD 941 PALMER LANE, DESOTO, TX 75115 номез from \$534,990

3,478 3 SQUARE FEET BEDROOMS

**3.5** BATHROOMS

**2** CAR GARAGE

BLOOMFIELD HOMES

Seaberry II

Bill Singletary CELL: (972) 623-8403 SALES OFFICE: (469) 909-1433

**CREEKS OF HOMESTEAD** 941 PALMER LANE, DESOTO, TX 75115

Seaberry II

This brochure is for general informational purposes and is to be used as a guide only. Changes may be made during the development process and floorplans, dimensions, fixtures, fittings, finishes and specifications are subject to change without notice. Window placement, balcony configuration, wardrobe sizes and living areas may vary slightly within each plan type. EQUAL HOUSING OPPORTUNITY