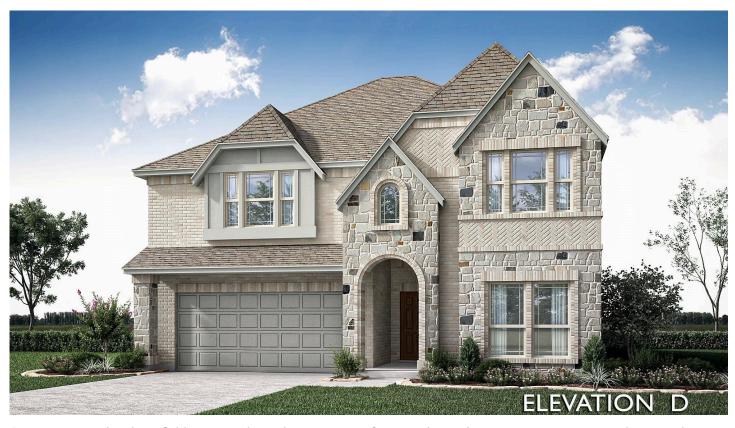

## **820 Yosemite Drive**

DESOTO, TX 75115
CREEKS OF HOMESTEAD

ROSE II FLOOR PLAN

\$570,000

3558 SOUARE FEET

**5** BEDROOMS 4.0
BATHROOMS

**2** CAR GARAGE

Step into Rose II by Bloomfield Homes, where elegance meets functionality in this stunning two-story residence. With 5 spacious bedrooms, 4 baths, a downstairs Study or Media flex space, and upgrades throughout, this home has it all. Woodlook Tile floors flow through open common areas, leading to a large Family Room with soaring ceilings and a White Stone Fireplace over 17' tall. The Deluxe Kitchen is a chef's delight, boasting a massive island, Granite countertops, Double Oven, and ample storage. The Primary Suite provides an ensuite bath with a garden tub, a separate shower, and a large walk-in closet. Upstairs, an oversized Game Room and Media Room offer versatile spaces for entertainment, along with a Jack and Jill bath. Additional features include a Mud Room, window treatments, and tankless water heater. The home also has a deep garage and a Fully Bricked Front Porch to complement the Brick and Stone façade, a custom 8' Front Door, and full landscaping. Call Bloomfield today!