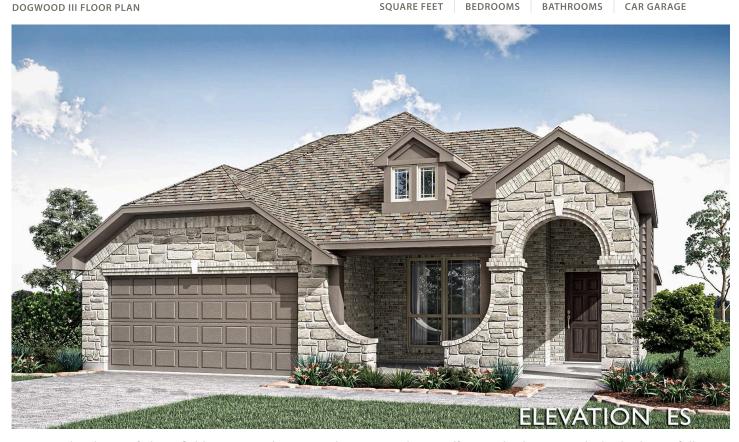

Discover the charm of Bloomfield's Dogwood III, a popular 1.5-story home offering 4 bedrooms and 3 baths, beautifully adorned with brick and stone accents and featuring a large Covered Front Porch and inviting 8' Front Door. Inside, the open and spacious first floor is filled with natural light from numerous windows, highlighting two-story ceilings and providing an overlook from the Game Room above. The Kitchen impresses with a large island, buffet serving area, Quartz countertops, custom cabinets, and stainless steel appliances, while upgraded Wood floors extend throughout. A stunning Stone-to-Ceiling Fireplace anchors the Living area with a cedar mantel. Thoughtfully designed with window seats, blinds, vaulted ceilings, and uplights, this home also includes a tankless water heater for modern convenience. Outside, enjoy a fully landscaped yard with a sprinkler system, a covered back patio, and a prime cul-de-sac location on an interior lot with a park view. Call or visit Bloomfield at Homestead at Daniel Farms in DeSoto to learn more!