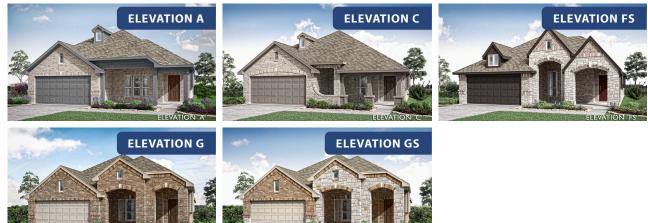

## Dogwood

CLASSIC SERIES

**CREEKS OF HOMESTEAD** 941 PALMER LANE, DESOTO, TX 75115 HOMES FROM \$405,990

1,8403SQUARE FEETBEDROOMSBAT

2.0 BATHROOMS **2** CAR GARAGE

Document generated Apr 18, 2025. Prices, plans, square footage, features and materials are subject to change at any time without notice and vary among communities. Listed prices are for informational purposes only, are not binding, and do not create any contractual obligation(s). The price of any home is dependent on numerous factors, all of which are unique to a specific home, and is not guaranteed until specified in a binding contract. Pricing of elevations and additional optional beds/baths vary per plan. Some plans require a premium homesite. Please ask the Community Manager for details. Renderings of homes are artist concepts and may not reflect exact colors and materials.