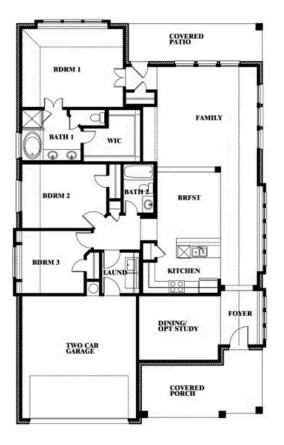

## Dogwood

CLASSIC SERIES

**CREEKS OF HOMESTEAD** 941 PALMER LANE, DESOTO, TX 75115 HOMES FROM \$405,990

1,8403SQUARE FEETBEDROOMSBAT

2.0 BATHROOMS **2** CAR GARAGE

Document generated Apr 18, 2025. Prices, plans, square footage, features and materials are subject to change at any time without notice and vary among communities. Listed prices are for informational purposes only, are not binding, and do not create any contractual obligation(s). The price of any home is dependent on numerous factors, all of which are unique to a specific home, and is not guaranteed until specified in a binding contract. Pricing of elevations and additional optional beds/baths vary per plan. Some plans require a premium homesite. Please ask the Community Manager for details. Renderings of homes are artist concepts and may not reflect exact colors and materials.