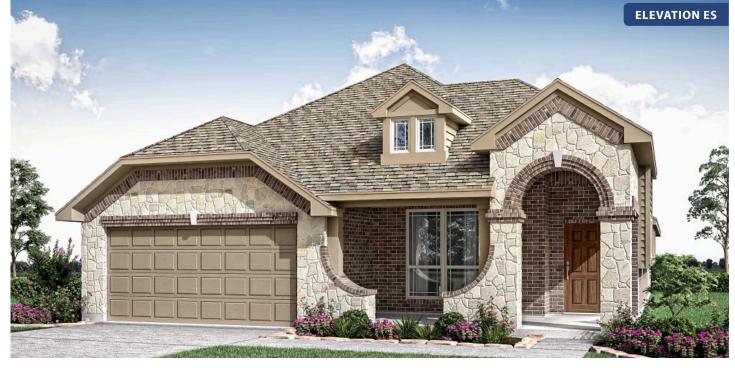

## Dogwood

CLASSIC SERIES

**CREEKS OF HOMESTEAD** 941 PALMER LANE, DESOTO, TX 75115 HOMES FROM \$405,990

1,8403SQUARE FEETBEDROOMSBAT

2.0 BATHROOMS **2** CAR GARAGE

Document generated Apr 18, 2025. Prices, plans, square footage, features and materials are subject to change at any time without notice and vary among communities. Listed prices are for informational purposes only, are not binding, and do not create any contractual obligation(s). The price of any home is dependent on numerous factors, all of which are unique to a specific home, and is not guaranteed until specified in a binding contract. Pricing of elevations and additional optional beds/baths vary per plan. Some plans require a premium homesite. Please ask the Community Manager for details. Renderings of homes are artist concepts and may not reflect exact colors and materials.