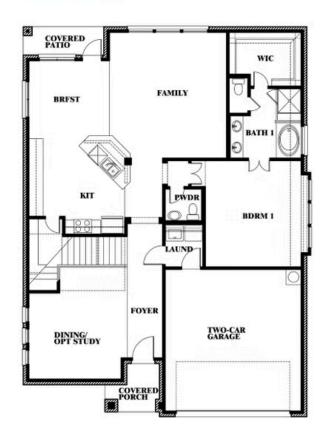

## **Dewberry III**

**OPT BATH 3 ENSUITE** 

Dewberry III Opt. Bath 3 Ensuite

This brochure is for general informational purposes and is to be used as a guide only. Changes may be made during the development process and floorplans, dimensions, fixtures, fittings, finishes and specifications are subject to change without notice. Window placement, balcony configuration, wardrobe sizes and living areas may vary slightly within each plan type. EQUAL HOUSING OPPORTUNITY

#### **CREEKS OF HOMESTEAD**

941 PALMER LANE, DESOTO, TX 75115