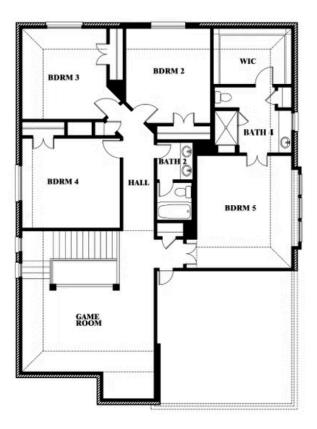

## **Dewberry III**

**OPT JACK & JILL BATH AT BEDROOM 2 & 5** 

#### **CREEKS OF HOMESTEAD**

941 PALMER LANE, DESOTO, TX 75115

#### Dewberry III Opt. Jack & Jill Bath at Bedroom 2 & 5

This brochure is for general informational purposes and is to be used as a guide only. Changes may be made during the development process and floorplans, dimensions, fixtures, fittings, finishes and specifications are subject to change without notice. Window placement, balcony configuration, wardrobe sizes and living areas may vary slightly within each plan type. EQUAL HOUSING OPPORTUNITY