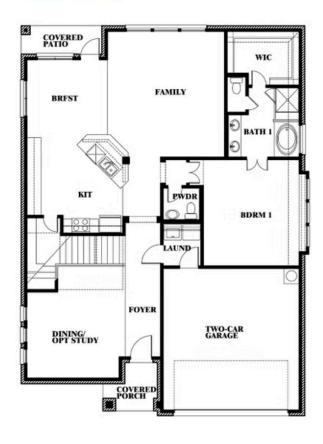

## **Dewberry III**

**DEWBERRY III FLOOR PLAN** 

#### **CREEKS OF HOMESTEAD**

941 PALMER LANE, DESOTO, TX 75115

### Dewberry III

This brochure is for general informational purposes and is to be used as a guide only. Changes may be made during the development process and floor plans, dimensions, fixtures, fittings, finishes and specifications are subject to change without notice. Window placement, balcony configuration, wardrobe sizes and living areas may vary slightly within each plan type. EQUAL HOUSING OPPORTUNITY.