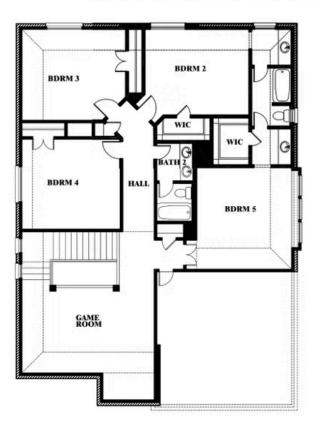

## **Dewberry III**

**DEWBERRY III FLOOR PLAN** 

#### **CREEKS OF HOMESTEAD**

941 PALMER LANE, DESOTO, TX 75115

### Dewberry III

This brochure is for general informational purposes and is to be used as a guide only. Changes may be made during the development process and floor plans, dimensions, fixtures, fittings, finishes and specifications are subject to change without notice. Window placement, balcony configuration, wardrobe sizes and living areas may vary slightly within each plan type. EQUAL HOUSING OPPORTUNITY.