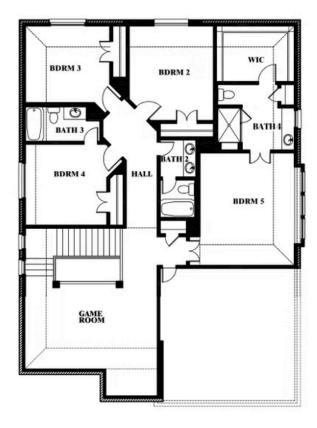

## **Dewberry III**

**OPT JACK & JILL BATH AT BEDROOM 2 & 5** 

#### **CREEKS OF HOMESTEAD**

941 PALMER LANE, DESOTO, TX 75115

#### Dewberry III Opt. Jack & Jill Bath at Bedroom 2 & 5

This brochure is for general informational purposes and is to be used as a guide only. Changes may be made during the development process and floorplans, dimensions, fixtures, fittings, finishes and specifications are subject to change without notice. Window placement, balcony configuration, wardrobe sizes and living areas may vary slightly within each plan type. EQUAL HOUSING OPPORTUNITY