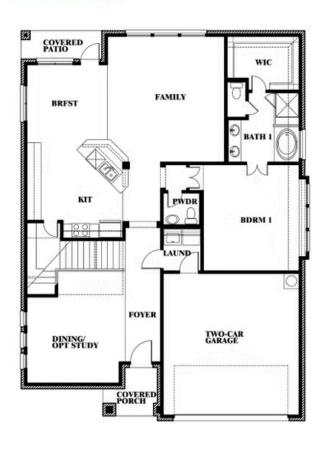

## **Dewberry III**

**DEWBERRY III FLOOR PLAN** 

#### **CREEKS OF HOMESTEAD**

941 PALMER LANE, DESOTO, TX 75115

### Dewberry III

This brochure is for general informational purposes and is to be used as a guide only. Changes may be made during the development process and floor plans, dimensions, fixtures, fittings, finishes and specifications are subject to change without notice. Window placement, balcony configuration, wardrobe sizes and living areas may vary slightly within each plan type. EQUAL HOUSING OPPORTUNITY.