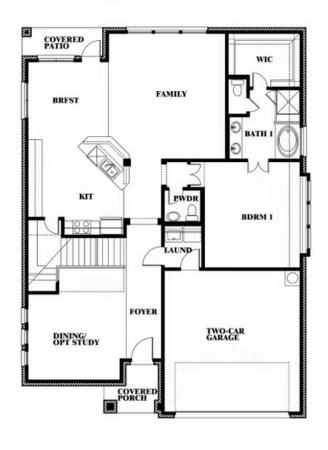

## **Dewberry III**

**OPT JACK & JILL BATH AT BEDROOM 2 & 5** 

#### **CREEKS OF HOMESTEAD**

941 PALMER LANE, DESOTO, TX 75115

#### Dewberry III Opt. Jack & Jill Bath at Bedroom 2 & 5

This brochure is for general informational purposes and is to be used as a guide only. Changes may be made during the development process and floorplans, dimensions, fixtures, fittings, finishes and specifications are subject to change without notice. Window placement, balcony configuration, wardrobe sizes and living areas may vary slightly within each plan type. EQUAL HOUSING OPPORTUNITY