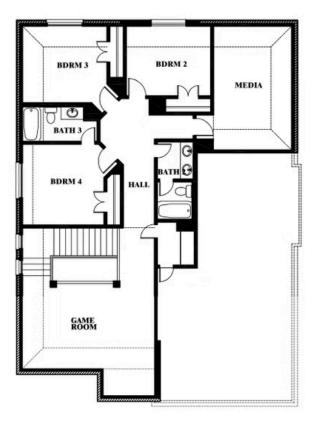

#### **CREEKS OF HOMESTEAD**

941 PALMER LANE, DESOTO, TX 75115

Dewberry II
Opt. Bath 3

This brochure is for general informational purposes and is to be used as a guide only. Changes may be made during the development process and floorplans, dimensions, fixtures, fittings, finishes and specifications are subject to change without notice. Window placement, balcony configuration, wardrobe sizes and living areas may vary slightly within each plan type. EQUAL HOUSING OPPORTUNITY