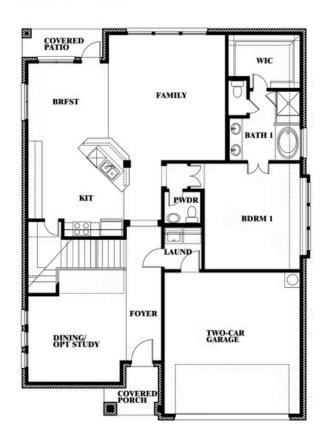

# **Dewberry II**

#### **CREEKS OF HOMESTEAD**

941 PALMER LANE, DESOTO, TX 75115

## Dewberry II

This brochure is for general informational purposes and is to be used as a guide only. Changes may be made during the development process and floorplans, dimensions, fixtures, fittings, finishes and specifications are subject to change without notice. Window placement, balcony configuration, wardrobe sizes and living areas may vary slightly within each plan type. EQUAL HOUSING OPPORTUNITY