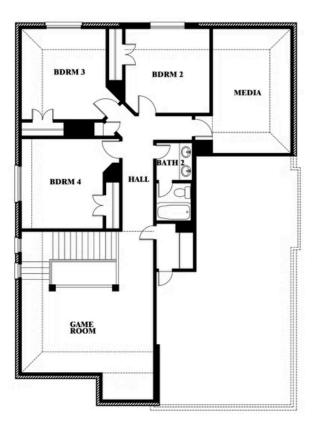

# **Dewberry II**

#### **CREEKS OF HOMESTEAD**

941 PALMER LANE, DESOTO, TX 75115

Dewberry II
Opt. Bath 3

This brochure is for general informational purposes and is to be used as a guide only. Changes may be made during the development process and floorplans, dimensions, fixtures, fittings, finishes and specifications are subject to change without notice. Window placement, balcony configuration, wardrobe sizes and living areas may vary slightly within each plan type. EQUAL HOUSING OPPORTUNITY