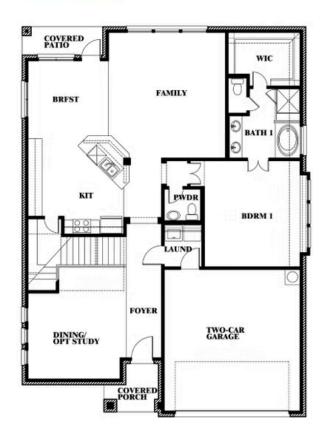

# **Dewberry II**

#### **CREEKS OF HOMESTEAD**

941 PALMER LANE, DESOTO, TX 75115

Dewberry II Opt. Bath 3 Ensuite

This brochure is for general informational purposes and is to be used as a guide only. Changes may be made during the development process and floor plans, dimensions, fixtures, fittings, finishes and specifications are subject to change without notice. Window placement, balcony configuration, wardrobe sizes and living areas may vary slightly within each plan type. EQUAL HOUSING OPPORTUNITY.