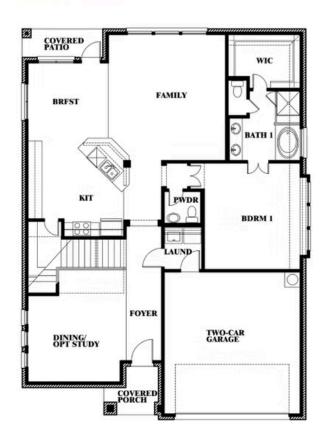

#### **CREEKS OF HOMESTEAD**

941 PALMER LANE, DESOTO, TX 75115

## **Dewberry**

Dewberry Opt. Bath 3

This brochure is for general informational purposes and is to be used as a guide only. Changes may be made during the development process and floorplans, dimensions, fixtures, fittings, finishes and specifications are subject to change without notice. Window placement, balcony configuration, wardrobe sizes and living areas may vary slightly within each plan type. EQUAL HOUSING OPPORTUNITY