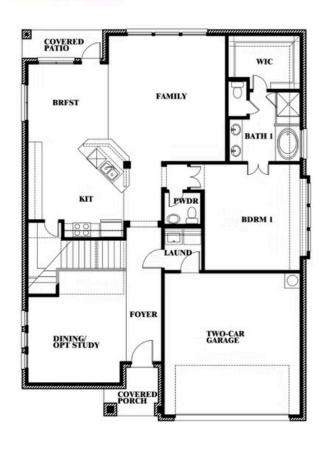

#### **CREEKS OF HOMESTEAD**

941 PALMER LANE, DESOTO, TX 75115

Dewberry Opt. Bath 3 Ensuite

This brochure is for general informational purposes and is to be used as a guide only. Changes may be made during the development process and floorplans, dimensions, fixtures, fittings, finishes and specifications are subject to change without notice. Window placement, balcony configuration, wardrobe sizes and living areas may vary slightly within each plan type. EQUAL HOUSING OPPORTUNITY