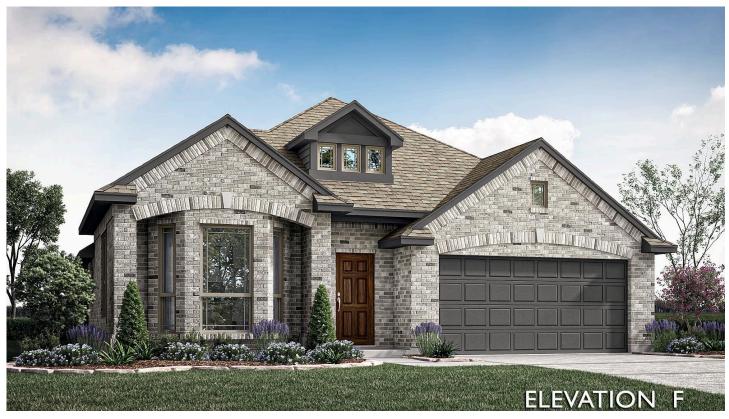

## 821 Alamo Court

DESOTO, TX 75115
CREEKS OF HOMESTEAD

CYPRESS FLOOR PLAN

\$432,012

2046 SOUARE FEET

**4**BEDROOMS

2.0
BATHROOMS

**2** CAR GARAGE

Experience the welcoming embrace of Bloomfield's Cypress floor plan, a single-story, bay-window beauty nestled on an interior lot with a charming all-brick elevation. Offering wide open spaces, 4 bedrooms, and 2 baths, this home exudes both style and functionality. As you enter, you're greeted by a versatile Study through Dual Doors, with the option for elegant French Glass Doors for added sophistication. The stunning, open Deluxe Gourmet Kitchen is a chef's dream, featuring upgraded Quartz countertops, a gas cooktop, pot and pan drawers, a wood vent hood, and built-in stainless steel appliances, all centered around a large island with a sink for seamless entertaining. A spacious walk-in pantry enhances both convenience and elegance, while window coverings and window seats throughout add character and comfort. The Primary Suite easily accommodates a king-sized bed and offers a tall walk-in closet for ample storage, while its spa-like ensuite indulges with an oversized Rain Shower, a garden tub, and dual sinks. Positioned toward the rear of the home, three additional bedrooms share a well-appointed bath. Tile floors, an 8' Front Door, and a tankless water heater elevate the home's style and efficiency, while thoughtful upgrades throughout make it truly special. Stop by Bloomfield at Homestead at Daniel Farms today!