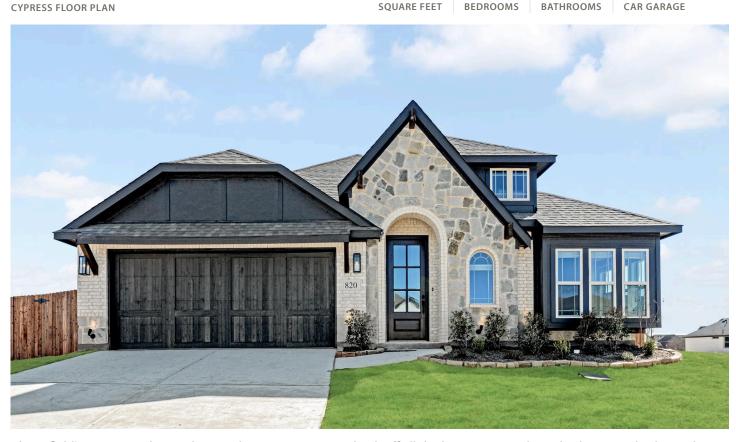

## 820 Alamo Court

DESOTO, TX 75115

CREEKS OF HOMESTEAD

\$451,279 **\$439,800** 

2043 SOUARE FEET

**PRICED AT** 

4 BEDROOMS 2.0
BATHROOMS

**2** CAR GARAGE

Bloomfield's most popular single-story home promises to check off all the boxes on your list! 4 bedrooms, 2 baths, and a combined living space that seamlessly flows with a Deluxe Gourmet Kitchen, dining, and Family Room - all lined by upgraded laminate wood floors and complemented by granite countertops. The Family Room boasts a cozy tile fireplace with a gas starter perfect for chilly evenings. The spacious Primary Suite accommodates a king-sized bed and includes a tall walk-in closet for ample storage! The ensuite bath features a soaking tub, a separate shower, and dual sinks. Towards the rear of the home, 3 additional bedrooms share a well-appointed bath. The walk-in pantry adds both convenience and elegance, while the kitchen backsplash features upgraded ceramic tile. The home also includes blinds and a custom 8' front door. Nestled in a beautiful community with trees and a creek, this home offers access to hike and bike trails, as well as nearby golf, shopping, and restaurants. Visit Bloomfield at Homestead at Daniel Farms!