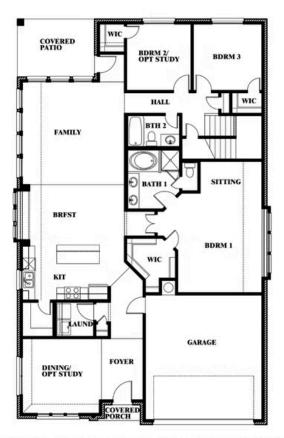

# **Cypress II**

**CLASSIC SERIES** 

**CREEKS OF HOMESTEAD** 

941 PALMER LANE, DESOTO, TX 75115

**HOMES FROM** 

\$445,990

**2,454** SOUARE FEET

BEDROOMS

3.0 BATHROOMS

2

CAR GARAGE