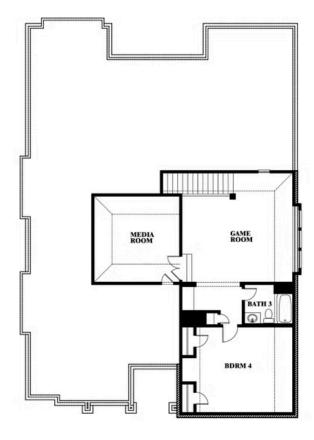

# **Carolina IV**

**CLASSIC SERIES** 

**CREEKS OF HOMESTEAD** 

941 PALMER LANE, DESOTO, TX 75115

**HOMES FROM** 

\$498,990

**3,280** SOUARE FEET

# BEDROOMS 3.0 BATHROOMS

**2** CAR GARAGE