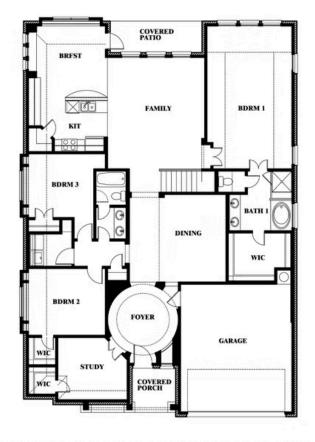

# **Carolina IV**

**CLASSIC SERIES** 

**CREEKS OF HOMESTEAD** 

941 PALMER LANE, DESOTO, TX 75115

**HOMES FROM** 

\$498,990

**3,280** SOUARE FEET

# BEDROOMS 3.0 BATHROOMS

**2** CAR GARAGE