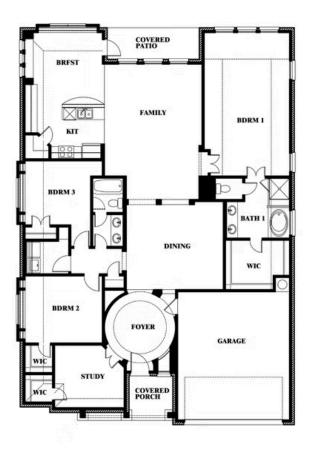

Carolina

CLASSIC SERIES

CREEKS OF HOMESTEAD 941 PALMER LANE, DESOTO, TX 75115

COMMUNITY SALES MANAGER

Bill Singletary CELL: (972) 623-8403 SALES OFFICE: (469) 909-1433

HOMES FROM \$437,990

2,313 3 SQUARE FEET BEDROOMS

**2.0** BATHROOMS **2** CAR GARAGE

Document generated Apr 18, 2025. Prices, plans, square footage, features and materials are subject to change at any time without notice and vary among communities. Listed prices are for informational purposes only, are not binding, and do not create any contractual obligation(s). The price of any home is dependent on numerous factors, all of which are unique to a specific home, and is not guaranteed until specified in a binding contract. Pricing of elevations and additional optional beds/baths vary per plan. Some plans require a premium homesite. Please ask the Community Manager for details. Renderings of homes are artist concepts and may not reflect exact colors and materials.