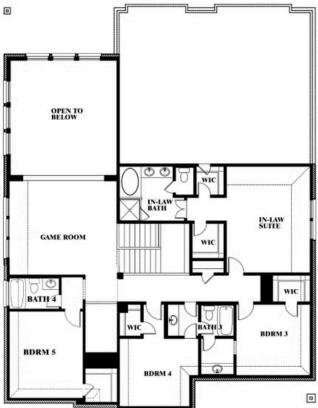

## **Bellflower IV**

#### **CREEKS OF HOMESTEAD**

941 PALMER LANE, DESOTO, TX 75115

### Bellflower IV Opt. Bed 5/Bath 4 at Media

This brochure is for general informational purposes and is to be used as a guide only. Changes may be made during the development process and floorplans, dimensions, fixtures, fittings, finishes and specifications are subject to change without notice. Window placement, balcony configuration, wardrobe sizes and living areas may vary slightly within each plan type. EQUAL HOUSING OPPORTUNITY