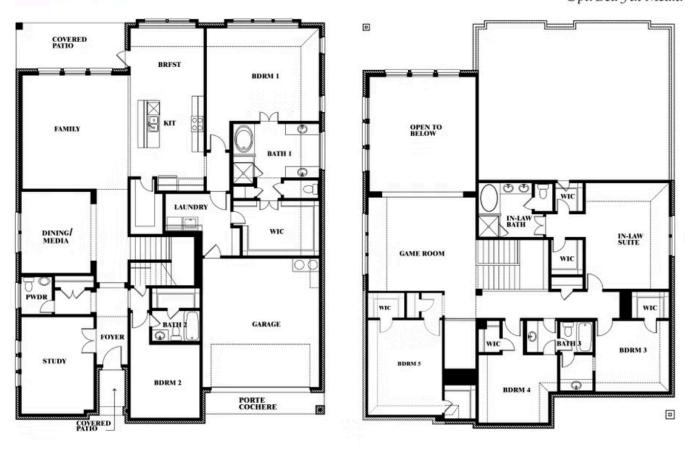

## **Bellflower IV**

#### **CREEKS OF HOMESTEAD**

941 PALMER LANE, DESOTO, TX 75115

### Bellflower IV

This brochure is for general informational purposes and is to be used as a guide only. Changes may be made during the development process and floorplans, dimensions, fixtures, fittings, finishes and specifications are subject to change without notice. Window placement, balcony configuration, wardrobe sizes and living areas may vary slightly within each plan type. EQUAL HOUSING OPPORTUNITY