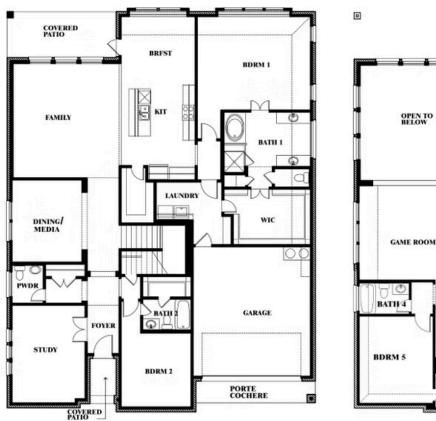

## **Bellflower IV**

#### **CREEKS OF HOMESTEAD**

941 PALMER LANE, DESOTO, TX 75115

### Bellflower IV Opt. Bed 5 at Media

This brochure is for general informational purposes and is to be used as a guide only. Changes may be made during the development process and floorplans, dimensions, fixtures, fittings, finishes and specifications are subject to change without notice. Window placement, balcony configuration, wardrobe sizes and living areas may vary slightly within each plan type. EQUAL HOUSING OPPORTUNITY