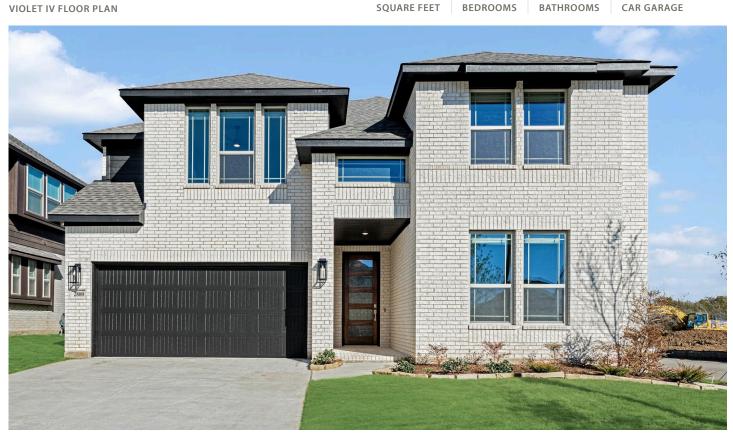

## 2800 Creekhollow Court

DENTON, TX 76226 **GLENWOOD MEADOWS** 

VIOLET IV FLOOR PLAN

**PRICED AT** \$638,467 \$586,990

2849

BEDROOMS

BATHROOMS

CAR GARAGE

Bloomfield's Violet IV floor plan hosts an open-concept layout with a vaulted Family Room which heightens the feel of the space. The Prime Corner location with an all-brick exterior, an 8' front door with 5-Lite rain glass panels, and a front porch welcoming you! Features 5 bedrooms and 4 baths, with bathrooms either directly connected or right outside the bedrooms. Tons of entertaining space in the Game and Media Room, both inviting you to stay awhile. Trendy finishes like beautiful Laminate floors in common areas and large windows create a welcoming vibe. The Deluxe Kitchen has lots of style with hardware on all Upgraded cabinetry, a large island, a spacious walk-in pantry, built-in SS appliances, and a gas cooktop! The home features a second-floor overlook, extensive storage, Mud Space in the Laundry Room, Window Seats, a Tankless Water Heater; and an inviting covered Patio with views of the backyard. Call or visit Bloomfield at Glenwood Meadows to learn more today!