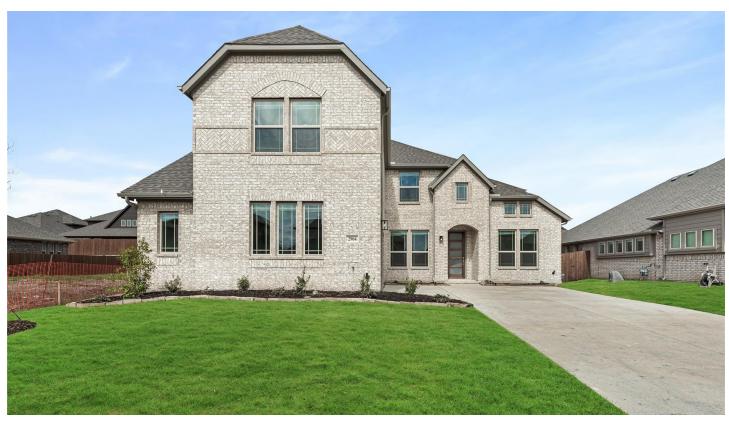

## 2904 Emerald Trace Drive

DENTON, TX 76226

**GLENWOOD MEADOWS** 

SPRING CRESS FLOOR PLAN

PRICED AT \$684,620 \$624,990

3519 SQUARE FEET

**5**BEDROOMS

4.5
BATHROOMS

**2** CAR GARAGE

Bloomfield's Spring Cress plan is a two-story home with 5 bedrooms, 4 full baths, 1 half bath, a 2-car garage, a spacious Study, a first-floor Media Room, and an upstairs Game room - this home has the space to fit your lifestyle! The heart of the home is the Deluxe Kitchen which is designed for hosting with built-in stainless steel appliances, a huge center island, and premium Quartz countertops. Lots of storage from extensive cabinetry and a large pantry! The space is full of natural light thanks to an 18' ceiling in the Family Room with large picture windows, and the adjacent dining space has a window seat and back door access to the Rear Covered Patio. Wood floors throughout! Relax in the downstairs Primary Suite that has a window seat looking out to the backyard, a large walk-in closet, and an ensuite with both a tub & shower. Custom 8' Front Door, Gutters, and Exterior Lighting are all included as additional exterior upgrades. Stop by Bloomfield in Glenwood Meadows to explore this plan!