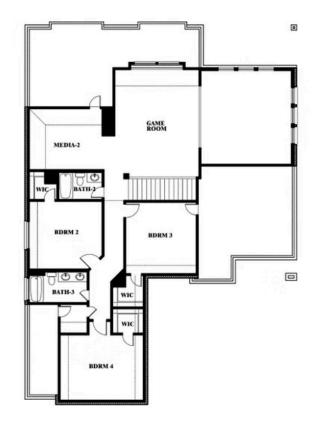

# **GLENWOOD MEADOWS**

3017 CREEKHOLLOW COURT, DENTON, TX 76226

# BLOOMFIELD HOMES

**Spring Cress II** 

This brochure is for general informational purposes and is to be used as a guide only. Changes may be made during the development process and floorplans, dimensions, fixtures, fittings, finishes and specifications are subject to change without notice. Window placement, balcony configuration, wardrobe sizes and living areas may vary slightly within each plan type. EQUAL HOUSING OPPORTUNITY