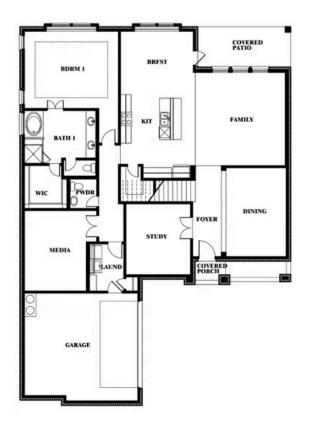

# **GLENWOOD MEADOWS**

3017 CREEKHOLLOW COURT, DENTON, TX 76226

**Spring Cress II** 

This brochure is for general informational purposes and is to be used as a guide only. Changes may be made during the development process and floorplans, dimensions, fixtures, fittings, finishes and specifications are subject to change without notice. Window placement, balcony configuration, wardrobe sizes and living areas may vary slightly within each plan type. EQUAL HOUSING OPPORTUNITY