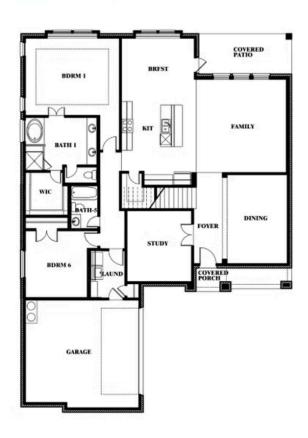

# **GLENWOOD MEADOWS**

3017 CREEKHOLLOW COURT, DENTON, TX 76226

**Spring Cress II** 

This brochure is for general informational purposes and is to be used as a guide only. Changes may be made during the development process and floorplans, dimensions, fixtures, fittings, finishes and specifications are subject to change without notice. Window placement, balcony configuration, wardrobe sizes and living areas may vary slightly within each plan type. EQUAL HOUSING OPPORTUNITY