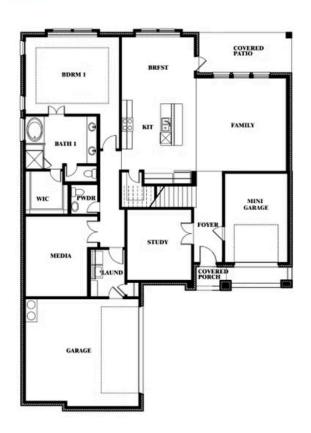

# **GLENWOOD MEADOWS**

3017 CREEKHOLLOW COURT, DENTON, TX 76226

**Spring Cress II** 

This brochure is for general informational purposes and is to be used as a guide only. Changes may be made during the development process and floorplans, dimensions, fixtures, fittings, finishes and specifications are subject to change without notice. Window placement, balcony configuration, wardrobe sizes and living areas may vary slightly within each plan type. EQUAL HOUSING OPPORTUNITY