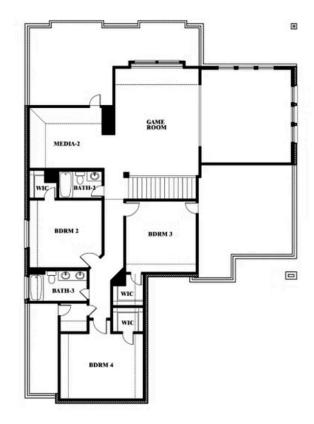

# **GLENWOOD MEADOWS**

3017 CREEKHOLLOW COURT, DENTON, TX 76226

**Spring Cress II** 

This brochure is for general informational purposes and is to be used as a guide only. Changes may be made during the development process and floorplans, dimensions, fixtures, fittings, finishes and specifications are subject to change without notice. Window placement, balcony configuration, wardrobe sizes and living areas may vary slightly within each plan type. EQUAL HOUSING OPPORTUNITY