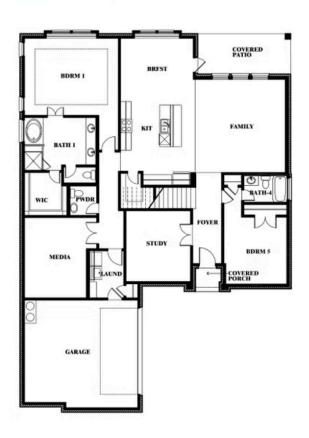

### **GLENWOOD MEADOWS**

3017 CREEKHOLLOW COURT, DENTON, TX 76226

**Spring Cress II** 

This brochure is for general informational purposes and is to be used as a guide only. Changes may be made during the development process and floorplans, dimensions, fixtures, fittings, finishes and specifications are subject to change without notice. Window placement, balcony configuration, wardrobe sizes and living areas may vary slightly within each plan type. EQUAL HOUSING OPPORTUNITY