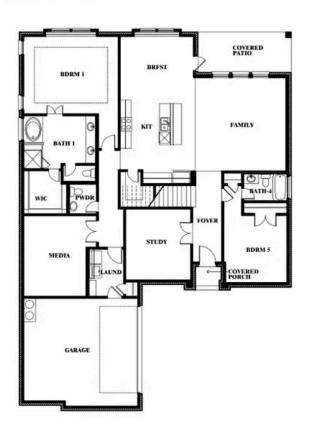

# Spring Cress Opt. Bed 5 & Bath 4 at Dining

This brochure is for general informational purposes and is to be used as a guide only. Changes may be made during the development process and floorplans, dimensions, fixtures, fittings, finishes and specifications are subject to change without notice. Window placement, balcony configuration, wardrobe sizes and living areas may vary slightly within each plan type. EQUAL HOUSING OPPORTUNITY