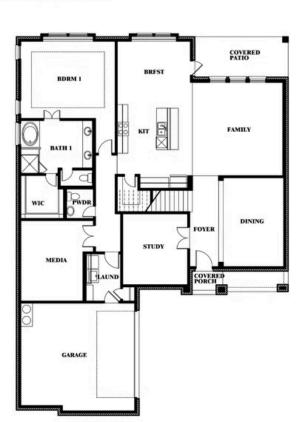

### **GLENWOOD MEADOWS**

3017 CREEKHOLLOW COURT, DENTON, TX 76226

**HOMES FROM** 

\$612,990

**3,518** SOUARE FEET

4 BEDROOMS 3.5
BATHROOMS

**2** CAR GARAGE

# **GLENWOOD MEADOWS**

3017 CREEKHOLLOW COURT, DENTON, TX 76226

# Spring Cress

This brochure is for general informational purposes and is to be used as a guide only. Changes may be made during the development process and floorplans, dimensions, fixtures, fittings, finishes and specifications are subject to change without notice. Window placement, balcony configuration, wardrobe sizes and living areas may vary slightly within each plan type. EQUAL HOUSING OPPORTUNITY