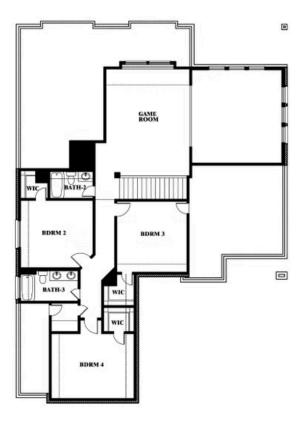

# **Spring Cress**

**CLASSIC SERIES** 

### **GLENWOOD MEADOWS**

3017 CREEKHOLLOW COURT, DENTON, TX 76226

**HOMES FROM** 

\$612,990

**3,518** SOUARE FEET

4 BEDROOMS 3.5
BATHROOMS

**2** CAR GARAGE

# Spring Cress

This brochure is for general informational purposes and is to be used as a guide only. Changes may be made during the development process and floorplans, dimensions, fixtures, fittings, finishes and specifications are subject to change without notice. Window placement, balcony configuration, wardrobe sizes and living areas may vary slightly within each plan type. EQUAL HOUSING OPPORTUNITY