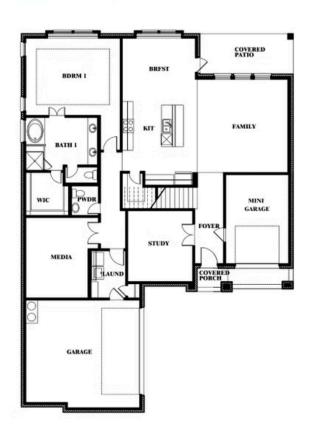

# **Spring Cress**

**CLASSIC SERIES** 

### **GLENWOOD MEADOWS**

3017 CREEKHOLLOW COURT, DENTON, TX 76226

**HOMES FROM** 

\$612,990

**3,518** SOUARE FEET

4 BEDROOMS 3.5
BATHROOMS

**2** CAR GARAGE

# Spring Cress

This brochure is for general informational purposes and is to be used as a guide only. Changes may be made during the development process and floorplans, dimensions, fixtures, fittings, finishes and specifications are subject to change without notice. Window placement, balcony configuration, wardrobe sizes and living areas may vary slightly within each plan type. EQUAL HOUSING OPPORTUNITY