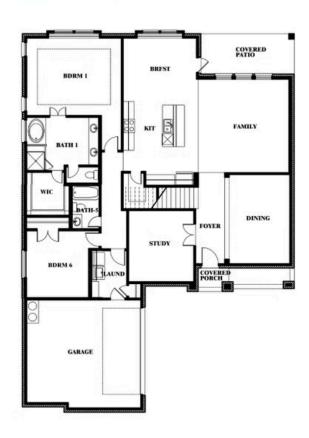

# Spring Cress Opt. Bed 5 & Bath 4 at Dining

This brochure is for general informational purposes and is to be used as a guide only. Changes may be made during the development process and floorplans, dimensions, fixtures, fittings, finishes and specifications are subject to change without notice. Window placement, balcony configuration, wardrobe sizes and living areas may vary slightly within each plan type. EQUAL HOUSING OPPORTUNITY