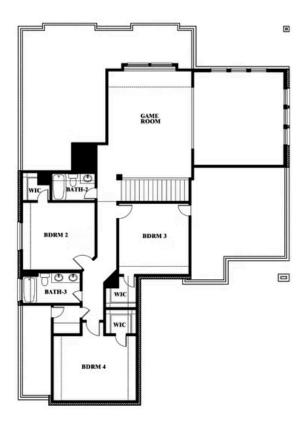

### **GLENWOOD MEADOWS**

3017 CREEKHOLLOW COURT, DENTON, TX 76226

**HOMES FROM** 

\$612,990

**3,518** SOUARE FEET

4 BEDROOMS 3.5
BATHROOMS

**2** CAR GARAGE

## **GLENWOOD MEADOWS**

3017 CREEKHOLLOW COURT, DENTON, TX 76226

This brochure is for general informational purposes and is to be used as a guide only. Changes may be made during the development process and floorplans, dimensions, fixtures, fittings, finishes and specifications are subject to change without notice. Window placement, balcony configuration, wardrobe sizes and living areas may vary slightly within each plan type. EQUAL HOUSING OPPORTUNITY