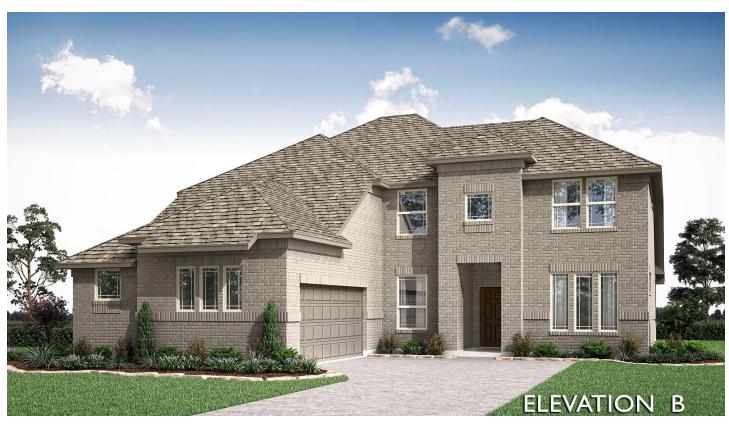

## 2916 Creekhollow Court

DENTON, TX 76226

**GLENWOOD MEADOWS** 

SEABERRY II FLOOR PLAN

PRICED AT \$687,332 \$629,990

3519 SQUARE FEET

**4**BEDROOMS

4.0
BATHROOMS

**2** CAR GARAGE

Spacious two-story with versatile rooms, 4 beds, 4 full baths, a Study with glass French doors, a Formal Dining Room with a Butler's Pantry, and an entertainment space upstairs with attached Game & Media Rooms. Light & airy living space in the Family Room, where an 18' stone fireplace touches the ceiling and laminate floors line high-traffic areas. Features like painted cabinets and quartz countertops add simple elegance. Features like a mud room, window treatments, covered back patio, tankless water heater, and stainless steel appliances in the Deluxe kitchen are must-haves you can find here! The outdoors feature a landscaping package & sprinkler system, while a custom 8' front door and J-swing garage elevate the all-brick modern exterior. 2" faux wooden blinds, window seating, energy efficient features and more. Stop by Bloomfield in Glenwood Meadows to explore all this plan has to offer!