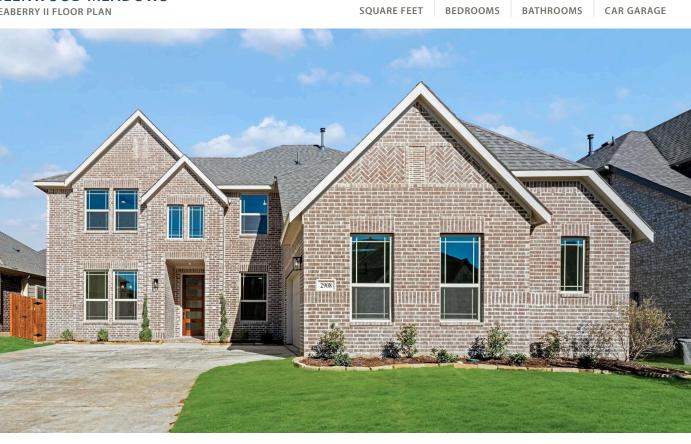

## **GLENWOOD MEADOWS**

SEABERRY II FLOOR PLAN

## PRICED AT <sup>\$673,078</sup> \$619,990

3587

Thoughtful design meets modern luxury in this home showcasing a J-swing driveway and classic all-brick exterior. Inside, 4 bedrooms and 4 full baths are split across two floors, each with its own central living space. The main level includes a Study with elegant Glass French Doors, a Formal Dining Room with a Butler's Pantry; and a Deluxe Kitchen with custom cabinets, quartz surfaces, a large island, and all-gas built-in SS appliances. Light and airy living space in the Family Room, with an 18' ceiling and handsome wood floors line high-traffic areas. The Primary Suite offers a tranquil retreat with a Las Vegas shower, an L-shaped dual vanity, and a spacious walk-in closet. Upstairs, enjoy an open railing with an overlook that provides a sweeping view of the Family Room and Media and Game Room for all your entertaining needs. Features like a mud room, covered back patio, tankless water heater, and gutters are must-haves you can find here! The outdoors features a landscaping package and sprinkler system, a custom 8' front door, 2" faux wooden blinds, window seating, energy-efficient features, and more. Stop by Bloomfield in Glenwood Meadows to explore all this plan has to offer!