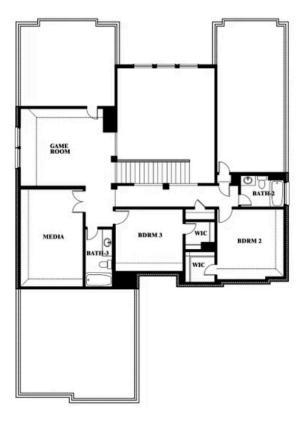

ry II**

**CLASSIC SERIES** 

## **GLENWOOD MEADOWS**

3017 CREEKHOLLOW COURT, DENTON, TX 76226

**HOMES FROM** 

\$623,990

**3,478** SOUARE FEET

**5** BEDROOMS 3.5
BATHROOMS

**2** CAR GARAGE













Seaberry II



#### **COMMUNITY SALES MANAGER**

Rob Rone

CELL: (817) 713-9417 SALES OFFICE: (940) 246-2087

## **GLENWOOD MEADOWS**

3017 CREEKHOLLOW COURT, DENTON, TX 76226













Seaberry II



#### **COMMUNITY SALES MANAGER**

Rob Rone

CELL: (817) 713-9417 SALES OFFICE: (940) 246-2087

## **GLENWOOD MEADOWS**

3017 CREEKHOLLOW COURT, DENTON, TX 76226















### **COMMUNITY SALES MANAGER**

Rob Rone

CELL: (817) 713-9417 SALES OFFICE: (940) 246-2087

# **GLENWOOD MEADOWS**

3017 CREEKHOLLOW COURT, DENTON, TX 76226



Seaberry II





Seaberry II Opt. Bed 6 at Study







Seaberry II



#### **COMMUNITY SALES MANAGER**

Rob Rone

CELL: (817) 713-9417 SALES OFFICE: (940) 246-2087

## **GLENWOOD MEADOWS**

3017 CREEKHOLLOW COURT, DENTON, TX 76226