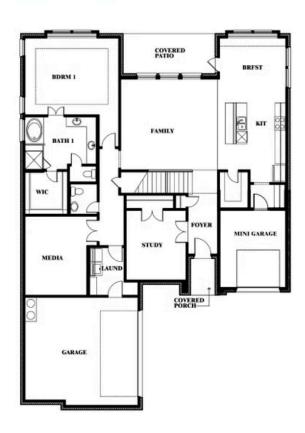

# **GLENWOOD MEADOWS**

3017 CREEKHOLLOW COURT, DENTON, TX 76226

Seaberry II

Seaberry II Opt. Bed 6 at Study

Seaberry II