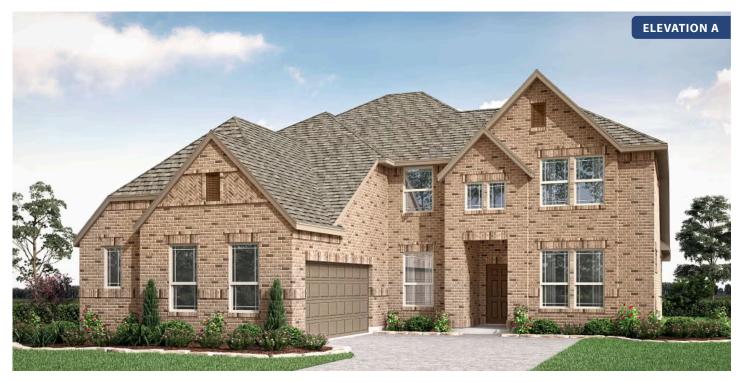

## **GLENWOOD MEADOWS**

3017 CREEKHOLLOW COURT, DENTON, TX 76226

**HOMES FROM** 

\$623,990

**3,478** SOUARE FEET

**5** BEDROOMS 3.5
BATHROOMS

**2** CAR GARAGE

Seaberry II

## **GLENWOOD MEADOWS**

3017 CREEKHOLLOW COURT, DENTON, TX 76226

Seaberry II