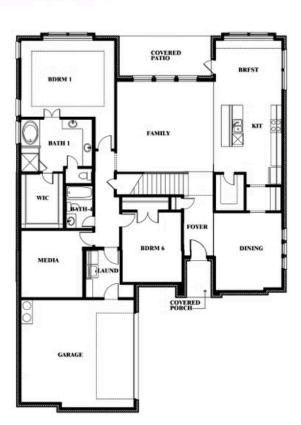

## **GLENWOOD MEADOWS**

3017 CREEKHOLLOW COURT, DENTON, TX 76226

**HOMES FROM** 

\$623,990

**3,478** SOUARE FEET

**5** BEDROOMS 3.5
BATHROOMS

**2** CAR GARAGE

Seaberry II

## **GLENWOOD MEADOWS**

3017 CREEKHOLLOW COURT, DENTON, TX 76226

Seaberry II