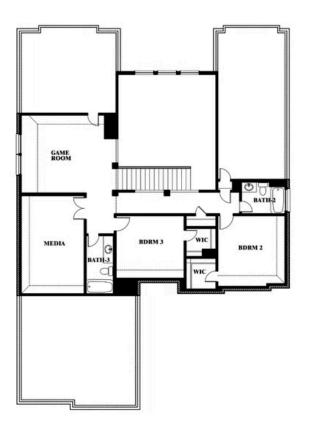

## **GLENWOOD MEADOWS**

3017 CREEKHOLLOW COURT, DENTON, TX 76226

**HOMES FROM** 

\$623,990

**3,478** SOUARE FEET

**5** BEDROOMS 3.5
BATHROOMS

**2** CAR GARAGE

Seaberry II

## **GLENWOOD MEADOWS**

3017 CREEKHOLLOW COURT, DENTON, TX 76226

Seaberry II

## **GLENWOOD MEADOWS**

3017 CREEKHOLLOW COURT, DENTON, TX 76226