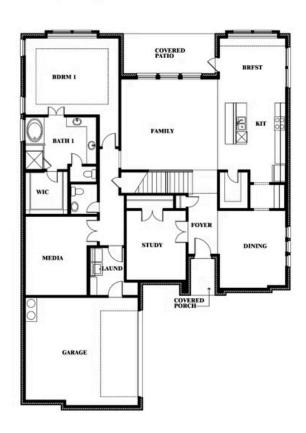

## **GLENWOOD MEADOWS**

3017 CREEKHOLLOW COURT, DENTON, TX 76226

**HOMES FROM** 

\$623,990

**3,478** SOUARE FEET

**5** BEDROOMS 3.5
BATHROOMS

**2** CAR GARAGE

Seaberry II

## **GLENWOOD MEADOWS**

3017 CREEKHOLLOW COURT, DENTON, TX 76226

Seaberry II

## **GLENWOOD MEADOWS**

3017 CREEKHOLLOW COURT, DENTON, TX 76226