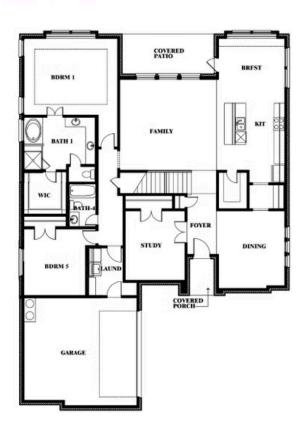

# **GLENWOOD MEADOWS**

3017 CREEKHOLLOW COURT, DENTON, TX 76226

Seaberry II

Seaberry II Opt. Bed 6 at Study

Seaberry II