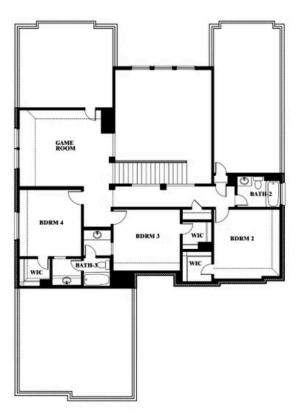

## **GLENWOOD MEADOWS**

3017 CREEKHOLLOW COURT, DENTON, TX 76226

**HOMES FROM** 

\$623,990

3,478 SOUARE FEET

BEDROOMS

3.5 BATHROOMS 2

## **GLENWOOD MEADOWS**

3017 CREEKHOLLOW COURT, DENTON, TX 76226