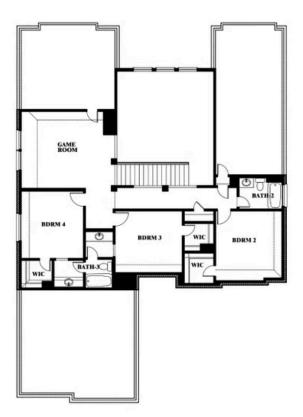

COMMUNITY SALES MANAGER**

Rob Rone

CELL: (817) 713-9417 SALES OFFICE: (940) 246-2087

# **Seaberry**

**CLASSIC SERIES** 

## **GLENWOOD MEADOWS**

3017 CREEKHOLLOW COURT, DENTON, TX 76226

**HOMES FROM** 

\$623,990

3,478 SOUARE FEET

BEDROOMS

3.5 BATHROOMS 2















#### **COMMUNITY SALES MANAGER**

Rob Rone

CELL: (817) 713-9417 SALES OFFICE: (940) 246-2087

## **GLENWOOD MEADOWS**

3017 CREEKHOLLOW COURT, DENTON, TX 76226















#### **COMMUNITY SALES MANAGER**

Rob Rone

CELL: (817) 713-9417 SALES OFFICE: (940) 246-2087

## **GLENWOOD MEADOWS**

3017 CREEKHOLLOW COURT, DENTON, TX 76226















#### **COMMUNITY SALES MANAGER**

Rob Rone

CELL: (817) 713-9417 SALES OFFICE: (940) 246-2087

## **GLENWOOD MEADOWS**

3017 CREEKHOLLOW COURT, DENTON, TX 76226















#### **COMMUNITY SALES MANAGER**

Rob Rone

CELL: (817) 713-9417 SALES OFFICE: (940) 246-2087

## **GLENWOOD MEADOWS**

3017 CREEKHOLLOW COURT, DENTON, TX 76226