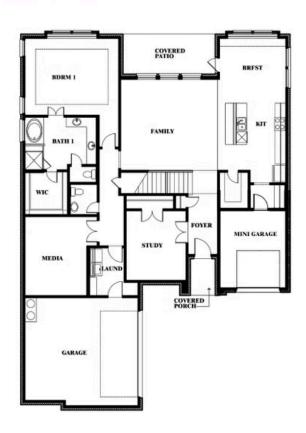

**COMMUNITY SALES MANAGER**

Rob Rone

CELL: (817) 713-9417 SALES OFFICE: (940) 246-2087

# **Seaberry**

**CLASSIC SERIES** 

## **GLENWOOD MEADOWS**

3017 CREEKHOLLOW COURT, DENTON, TX 76226

**HOMES FROM** 

\$623,990

3,478 SOUARE FEET

BEDROOMS

3.5 BATHROOMS 2















#### **COMMUNITY SALES MANAGER**

Rob Rone

CELL: (817) 713-9417 SALES OFFICE: (940) 246-2087

## **GLENWOOD MEADOWS**

3017 CREEKHOLLOW COURT, DENTON, TX 76226















#### **COMMUNITY SALES MANAGER**

Rob Rone

CELL: (817) 713-9417 SALES OFFICE: (940) 246-2087

## **GLENWOOD MEADOWS**

3017 CREEKHOLLOW COURT, DENTON, TX 76226















#### **COMMUNITY SALES MANAGER**

Rob Rone

CELL: (817) 713-9417 SALES OFFICE: (940) 246-2087

## **GLENWOOD MEADOWS**

3017 CREEKHOLLOW COURT, DENTON, TX 76226















#### **COMMUNITY SALES MANAGER**

Rob Rone

CELL: (817) 713-9417 SALES OFFICE: (940) 246-2087

## **GLENWOOD MEADOWS**

3017 CREEKHOLLOW COURT, DENTON, TX 76226