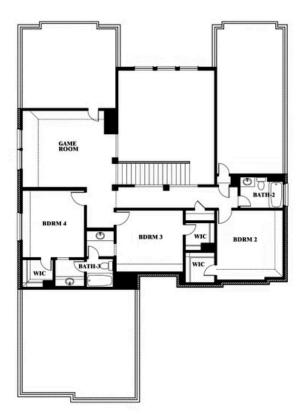

#### **COMMUNITY SALES MANAGER**

Rob Rone

CELL: (817) 713-9417 SALES OFFICE: (940) 246-2087

# **Seaberry**

**CLASSIC SERIES** 

## **GLENWOOD MEADOWS**

3017 CREEKHOLLOW COURT, DENTON, TX 76226

**HOMES FROM** 

\$623,990

3,478 SOUARE FEET

BEDROOMS

3.5 BATHROOMS 2















#### **COMMUNITY SALES MANAGER**

Rob Rone

CELL: (817) 713-9417 SALES OFFICE: (940) 246-2087

## **GLENWOOD MEADOWS**

3017 CREEKHOLLOW COURT, DENTON, TX 76226















#### **COMMUNITY SALES MANAGER**

Rob Rone

CELL: (817) 713-9417 SALES OFFICE: (940) 246-2087

## **GLENWOOD MEADOWS**

3017 CREEKHOLLOW COURT, DENTON, TX 76226















#### **COMMUNITY SALES MANAGER**

Rob Rone

CELL: (817) 713-9417 SALES OFFICE: (940) 246-2087

## **GLENWOOD MEADOWS**

3017 CREEKHOLLOW COURT, DENTON, TX 76226















#### **COMMUNITY SALES MANAGER**

Rob Rone

CELL: (817) 713-9417 SALES OFFICE: (940) 246-2087

## **GLENWOOD MEADOWS**

3017 CREEKHOLLOW COURT, DENTON, TX 76226