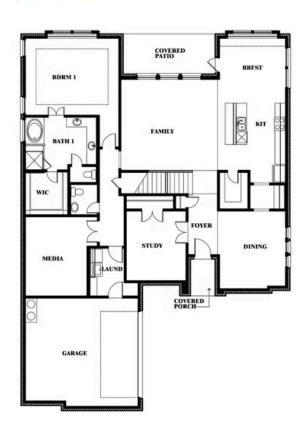

#### **COMMUNITY SALES MANAGER**

Rob Rone

CELL: (817) 713-9417 SALES OFFICE: (940) 246-2087

# **Seaberry**

**CLASSIC SERIES** 

## **GLENWOOD MEADOWS**

3017 CREEKHOLLOW COURT, DENTON, TX 76226

**HOMES FROM** 

\$623,990

3,478 SOUARE FEET

BEDROOMS

3.5 BATHROOMS 2















#### **COMMUNITY SALES MANAGER**

Rob Rone

CELL: (817) 713-9417 SALES OFFICE: (940) 246-2087

## **GLENWOOD MEADOWS**

3017 CREEKHOLLOW COURT, DENTON, TX 76226















#### **COMMUNITY SALES MANAGER**

Rob Rone

CELL: (817) 713-9417 SALES OFFICE: (940) 246-2087

## **GLENWOOD MEADOWS**

3017 CREEKHOLLOW COURT, DENTON, TX 76226















#### **COMMUNITY SALES MANAGER**

Rob Rone

CELL: (817) 713-9417 SALES OFFICE: (940) 246-2087

## **GLENWOOD MEADOWS**

3017 CREEKHOLLOW COURT, DENTON, TX 76226















#### **COMMUNITY SALES MANAGER**

Rob Rone

CELL: (817) 713-9417 SALES OFFICE: (940) 246-2087

## **GLENWOOD MEADOWS**

3017 CREEKHOLLOW COURT, DENTON, TX 76226