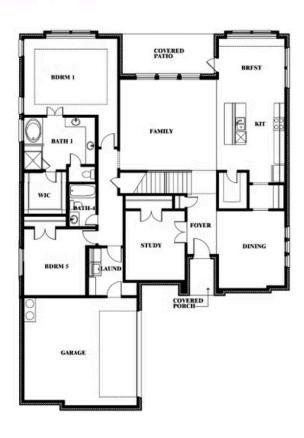

DENTON, TX 76226

**HOMES FROM** 

\$623,990

3,478 SOUARE FEET

BEDROOMS

3.5 BATHROOMS 2















#### **COMMUNITY SALES MANAGER**

Rob Rone

CELL: (817) 713-9417 SALES OFFICE: (940) 246-2087

## **GLENWOOD MEADOWS**

3017 CREEKHOLLOW COURT, DENTON, TX 76226















#### **COMMUNITY SALES MANAGER**

Rob Rone

CELL: (817) 713-9417 SALES OFFICE: (940) 246-2087

## **GLENWOOD MEADOWS**

3017 CREEKHOLLOW COURT, DENTON, TX 76226















#### **COMMUNITY SALES MANAGER**

Rob Rone

CELL: (817) 713-9417 SALES OFFICE: (940) 246-2087

## **GLENWOOD MEADOWS**

3017 CREEKHOLLOW COURT, DENTON, TX 76226















#### **COMMUNITY SALES MANAGER**

Rob Rone

CELL: (817) 713-9417 SALES OFFICE: (940) 246-2087

## **GLENWOOD MEADOWS**

3017 CREEKHOLLOW COURT, DENTON, TX 76226