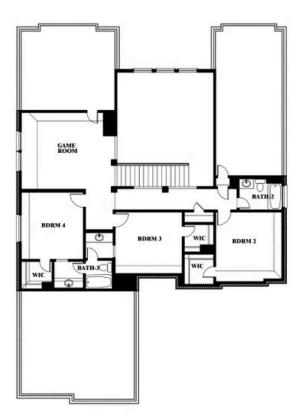

NTON, TX 76226

**HOMES FROM** 

\$623,990

3,478 SOUARE FEET

BEDROOMS

3.5 BATHROOMS 2















#### **COMMUNITY SALES MANAGER**

Rob Rone

CELL: (817) 713-9417 SALES OFFICE: (940) 246-2087

## **GLENWOOD MEADOWS**

3017 CREEKHOLLOW COURT, DENTON, TX 76226















#### **COMMUNITY SALES MANAGER**

Rob Rone

CELL: (817) 713-9417 SALES OFFICE: (940) 246-2087

## **GLENWOOD MEADOWS**

3017 CREEKHOLLOW COURT, DENTON, TX 76226















#### **COMMUNITY SALES MANAGER**

Rob Rone

CELL: (817) 713-9417 SALES OFFICE: (940) 246-2087

## **GLENWOOD MEADOWS**

3017 CREEKHOLLOW COURT, DENTON, TX 76226















#### **COMMUNITY SALES MANAGER**

Rob Rone

CELL: (817) 713-9417 SALES OFFICE: (940) 246-2087

## **GLENWOOD MEADOWS**

3017 CREEKHOLLOW COURT, DENTON, TX 76226