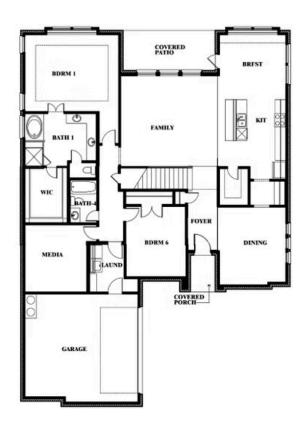

#### **COMMUNITY SALES MANAGER**

Rob Rone

CELL: (817) 713-9417 SALES OFFICE: (940) 246-2087

# **Seaberry**

**CLASSIC SERIES** 

## **GLENWOOD MEADOWS**

3017 CREEKHOLLOW COURT, DENTON, TX 76226

**HOMES FROM** 

\$623,990

3,478 SOUARE FEET

BEDROOMS

3.5 BATHROOMS 2















#### **COMMUNITY SALES MANAGER**

Rob Rone

CELL: (817) 713-9417 SALES OFFICE: (940) 246-2087

## **GLENWOOD MEADOWS**

3017 CREEKHOLLOW COURT, DENTON, TX 76226















#### **COMMUNITY SALES MANAGER**

Rob Rone

CELL: (817) 713-9417 SALES OFFICE: (940) 246-2087

## **GLENWOOD MEADOWS**

3017 CREEKHOLLOW COURT, DENTON, TX 76226















#### **COMMUNITY SALES MANAGER**

Rob Rone

CELL: (817) 713-9417 SALES OFFICE: (940) 246-2087

## **GLENWOOD MEADOWS**

3017 CREEKHOLLOW COURT, DENTON, TX 76226















#### **COMMUNITY SALES MANAGER**

Rob Rone

CELL: (817) 713-9417 SALES OFFICE: (940) 246-2087

## **GLENWOOD MEADOWS**

3017 CREEKHOLLOW COURT, DENTON, TX 76226