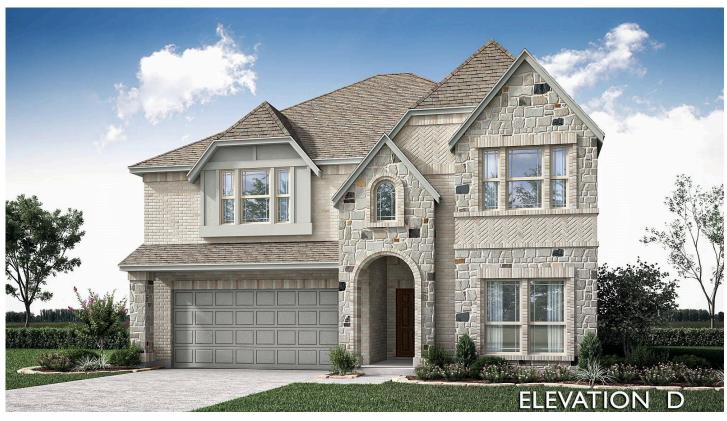

## 4005 Loblolly Lane

DENTON, TX 76226
GLENWOOD MEADOWS

ROSE II FLOOR PLAN

PRICED AT \$687,682 \$639,990

3558 SOUARE FEET

**5** BEDROOMS 4.0
BATHROOMS

**2** CAR GARAGE

Step into the Rose II by Bloomfield Homes, where elegance meets functionality in this stunning two-story residence set on a premium corner lot backing to a tranquil greenbelt and pond. With 5 spacious bedrooms, 4 baths, a Study, and upscale features throughout, this home truly has it all. The grand entry showcases an 8' front door with glass and wrought iron accents, setting the tone for the stylish interior where rich Wood floors extend throughout, enhancing both beauty and durability. The large Family Room, anchored by a dramatic Stone-to-Ceiling Fireplace with a cedar mantel and gas logs, flows into the island-centered Deluxe Kitchen—complete with upgraded Quartz counters, pot and pan drawers, a decorative backsplash, all gas stainless steel appliances, and a statement wood vent hood that elevates the space. The Primary Suite provides a spa-like retreat with an ensuite bath featuring a garden tub, separate shower, and a spacious walkin closet, while soaring vaulted ceilings add volume and natural light. Upstairs, an oversized Game Room and Media Room offer versatile entertainment options, complemented by a Jack and Jill bath for added functionality. A thoughtful Mud Room, tankless water heater, and the striking brick and stone façade ensure everyday convenience and long-term efficiency. Enjoy relaxing evenings on the rear covered patio overlooking the scenic backdrop—this home perfectly blends luxury, comfort, and location.