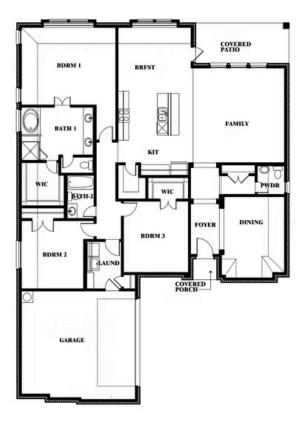

### **GLENWOOD MEADOWS**

3017 CREEKHOLLOW COURT, DENTON, TX 76226

**HOMES FROM** 

\$529,990

2,250 SOUARE FEET

**5** BEDROOMS 2.5
BATHROOMS

**2** CAR GARAGE

**Rockcress** 