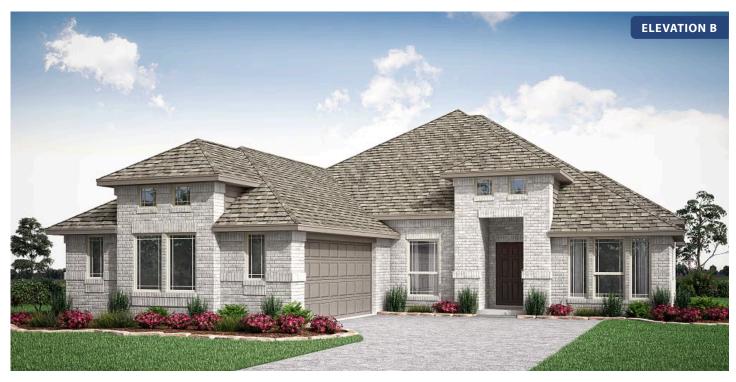

# **Rockcress**

**CLASSIC SERIES** 

### **GLENWOOD MEADOWS**

3017 CREEKHOLLOW COURT, DENTON, TX 76226

**HOMES FROM** 

\$529,990

2,250 SOUARE FEET

**5** BEDROOMS 2.5
BATHROOMS

**2** CAR GARAGE

**Rockcress** 