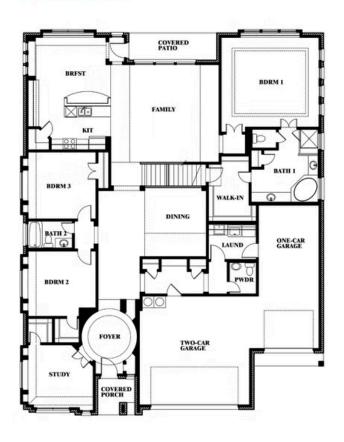

### **GLENWOOD MEADOWS**

3017 CREEKHOLLOW COURT, DENTON, TX 76226

**HOMES FROM** 

\$741,990

**4,065** SOUARE FEET

**6**BEDROOMS

**4.5**BATHROOMS

**2** CAR GARAGE

## Primrose FE VI

This brochure is for general informational purposes and is to be used as a guide only. Changes may be made during the development process and floorplans, dimensions, fixtures, fittings, finishes and specifications are subject to change without notice. Window placement, balcony configuration, wardrobe sizes and living areas may vary slightly within each plan type. EQUAL HOUSING OPPORTUNITY