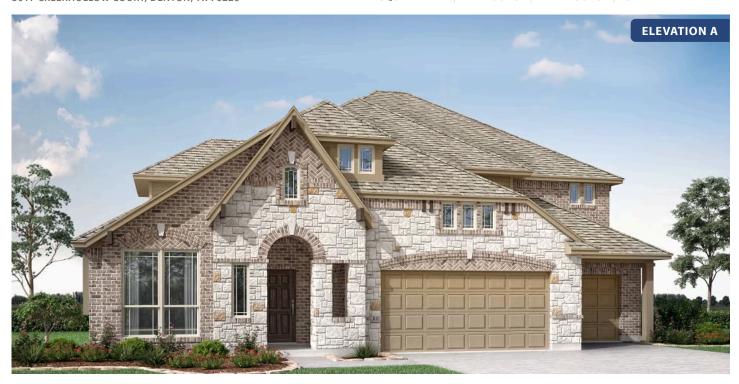

# **Primrose FE VI**

**CLASSIC SERIES** 

### **GLENWOOD MEADOWS**

3017 CREEKHOLLOW COURT, DENTON, TX 76226

**HOMES FROM** 

\$741,990

**4,065** SOUARE FEET

**6**BEDROOMS

**4.5**BATHROOMS

**2** CAR GARAGE

## **GLENWOOD MEADOWS**

3017 CREEKHOLLOW COURT, DENTON, TX 76226

**Primrose FE VI** 