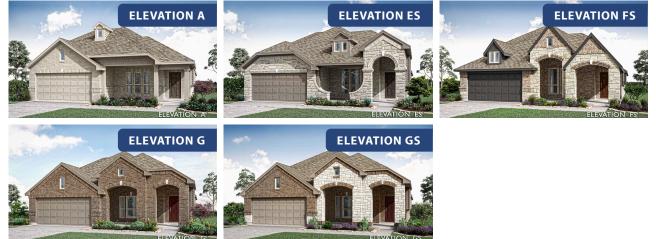

## **GLENWOOD MEADOWS**

3017 CREEKHOLLOW COURT, DENTON, TX 76226

номез from \$540,990

2,333 4 SOUARE FEET BEDROOMS **3.0** BATHROOMS **2** CAR GARAGE

Document generated Apr 18, 2025. Prices, plans, square footage, features and materials are subject to change at any time without notice and vary among communities. Listed prices are for informational purposes only, are not binding, and do not create any contractual obligation(s). The price of any home is dependent on numerous factors, all of which are unique to a specific home, and is not guaranteed until specified in a binding contract. Pricing of elevations and additional optional beds/baths vary per plan. Some plans require a premium homesite. Please ask the Community Manager for details. Renderings of homes are artist concepts and may not reflect exact colors and materials.