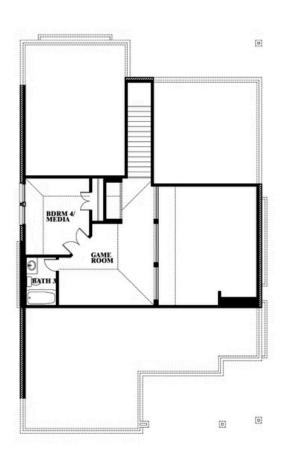

## **GLENWOOD MEADOWS**

3017 CREEKHOLLOW COURT, DENTON, TX 76226

номез from \$540,990

2,333 4 SOUARE FEET BEDROOMS **3.0** BATHROOMS **2** CAR GARAGE

Document generated Apr 18, 2025. Prices, plans, square footage, features and materials are subject to change at any time without notice and vary among communities. Listed prices are for informational purposes only, are not binding, and do not create any contractual obligation(s). The price of any home is dependent on numerous factors, all of which are unique to a specific home, and is not guaranteed until specified in a binding contract. Pricing of elevations and additional optional beds/baths vary per plan. Some plans require a premium homesite. Please ask the Community Manager for details. Renderings of homes are artist concepts and may not reflect exact colors and materials.