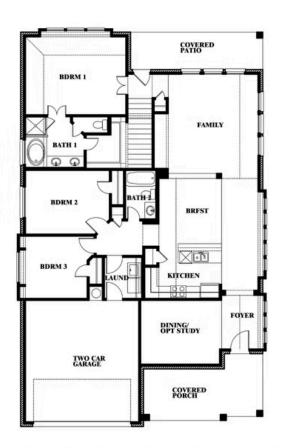

## **GLENWOOD MEADOWS**

3017 CREEKHOLLOW COURT, DENTON, TX 76226

номез from \$540,990

2,333 4 SOUARE FEET BEDROOMS **3.0** BATHROOMS **2** CAR GARAGE

Document generated Apr 18, 2025. Prices, plans, square footage, features and materials are subject to change at any time without notice and vary among communities. Listed prices are for informational purposes only, are not binding, and do not create any contractual obligation(s). The price of any home is dependent on numerous factors, all of which are unique to a specific home, and is not guaranteed until specified in a binding contract. Pricing of elevations and additional optional beds/baths vary per plan. Some plans require a premium homesite. Please ask the Community Manager for details. Renderings of homes are artist concepts and may not reflect exact colors and materials.