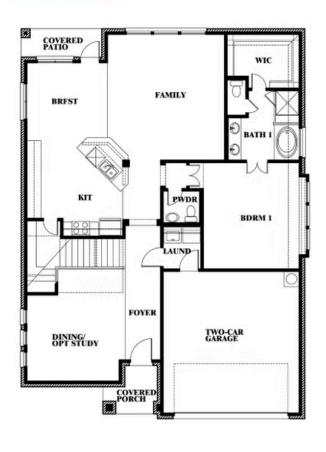

# **Dewberry III**

**OPT BATH 3 ENSUITE** 

Dewberry III Opt. Bath 3 Ensuite

This brochure is for general informational purposes and is to be used as a guide only. Changes may be made during the development process and floorplans, dimensions, fixtures, fittings, finishes and specifications are subject to change without notice. Window placement, balcony configuration, wardrobe sizes and living areas may vary slightly within each plan type. EQUAL HOUSING OPPORTUNITY

# Dewberry III OPT BATH 3

Dewberry III Opt. Bath 3

This brochure is for general informational purposes and is to be used as a guide only. Changes may be made during the development process and floor plans, dimensions, fixtures, fittings, finishes and specifications are subject to change without notice. Window placement, balcony configuration, wardrobe sizes and living areas may vary slightly within each plan type. EQUAL HOUSING OPPORTUNITY.