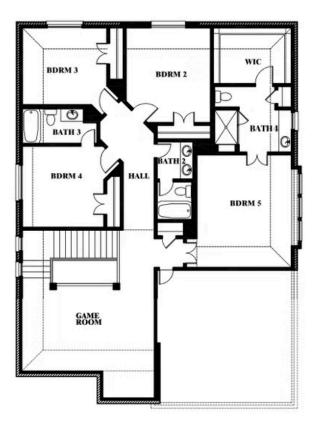

# Dewberry III GLENWOOD MEADOWS 3017 CREEKHOLLOW COURT, DENTON, TX 76226

**OPT JACK & JILL BATH AT BEDROOM 2 & 5** 

## Dewberry III Opt. Jack & Jill Bath at Bedroom 2 & 5

This brochure is for general informational purposes and is to be used as a guide only. Changes may be made during the development process and floorplans, dimensions, fixtures, fittings, finishes and specifications are subject to change without notice. Window placement, balcony configuration, wardrobe sizes and living areas may vary slightly within each plan type. EQUAL HOUSING OPPORTUNITY