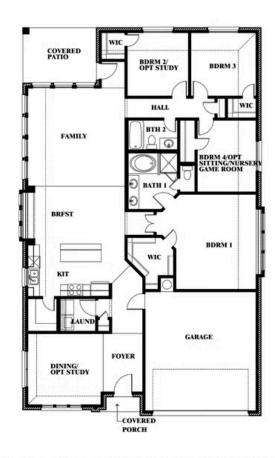

## **GLENWOOD MEADOWS**

3017 CREEKHOLLOW COURT, DENTON, TX 76226

**HOMES FROM** 

\$507,990

2,038 SOUARE FEET

BEDROOMS

2.0
BATHROOMS

**2** CAR GARAGE