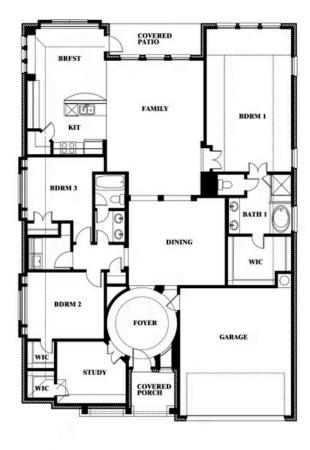

## **GLENWOOD MEADOWS**

3017 CREEKHOLLOW COURT, DENTON, TX 76226

# Carolina

This brochure is for general informational purposes and is to be used as a guide only. Changes may be made during the development process and floorplans, dimensions, fixtures, fittings, finishes and specifications are subject to change without notice. Window placement, balcony configuration, wardrobe sizes and living areas may vary slightly within each plan type. EQUAL HOUSING OPPORTUNITY