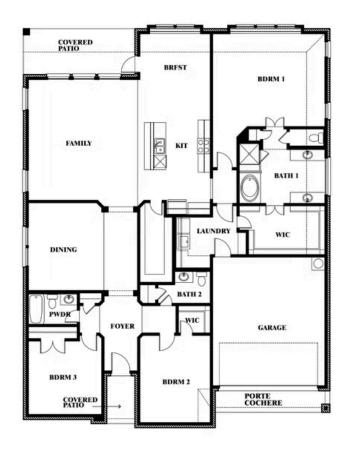

## **GLENWOOD MEADOWS**

3017 CREEKHOLLOW COURT, DENTON, TX 76226

**HOMES FROM** 

\$547,990

**2,519** SOUARE FEET

BEDROOMS

2.5
BATHROOMS

2

CAR GARAGE

Caraway