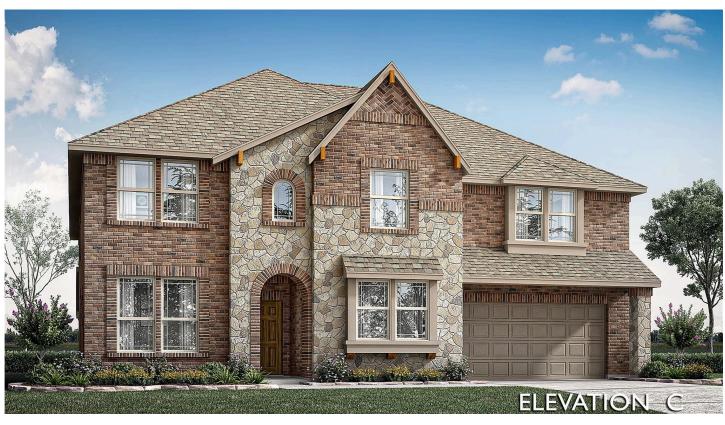

## 3904 Birch Grove Bend

DENTON, TX 76226

**GLENWOOD MEADOWS** 

BELLFLOWER IV FLOOR PLAN

PRICED AT \$764,102 \$699,990

4232 SOUARE FEET

**5** BEDROOMS 4.5
BATHROOMS

**2** CAR GARAGE

The exquisite Bellflower IV by Bloomfield is a sprawling two-story residence that combines unparalleled craftsmanship with every modern comfort. You'll pass by a private Study with dual doors and a Formal Dining Room as upgraded wood laminate floors guide you from the entry into the open-concept Family Room, where a soaring vaulted ceiling and a Stone-to-Ceiling Fireplace create a warm focal point. Expansive picture windows invite natural light, showcasing the spacious backyard and Covered Patio. The Deluxe Kitchen is truly chef-inspired, with gleaming Quartz countertops, a 5-burner cooktop, a double oven, and stainless steel appliances centered around a generous island. The first-floor Primary Suite offers relaxation, while a second Primary Suite upstairs adds versatility, ideal for multi-generational living. Upstairs also features a Media Room, Game Room, and a convenient Jack and Jill bath. Outside, the home's striking Stone and Brick exterior, upgraded 8' entry door, and its placement on an interior lot make it equally stunning and private. A tankless water heater, mud room, and thoughtful design details throughout complete this elegant, highly functional home. Stop by Bloomfield at Glenwood Meadows today!