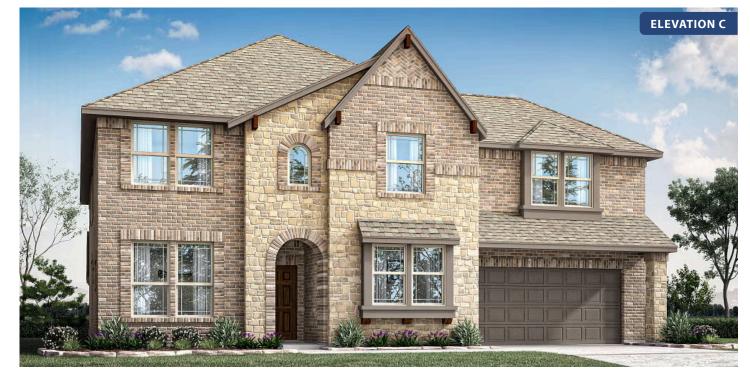

#### **GLENWOOD MEADOWS**

3017 CREEKHOLLOW COURT, DENTON, TX 76226

HOMES FROM \$638,990

3,774 4 SOUARE FEET BEDROOMS

**3.5** BATHROOMS **2** CAR GARAGE

**ELEVATION B** 

ELEVATIO