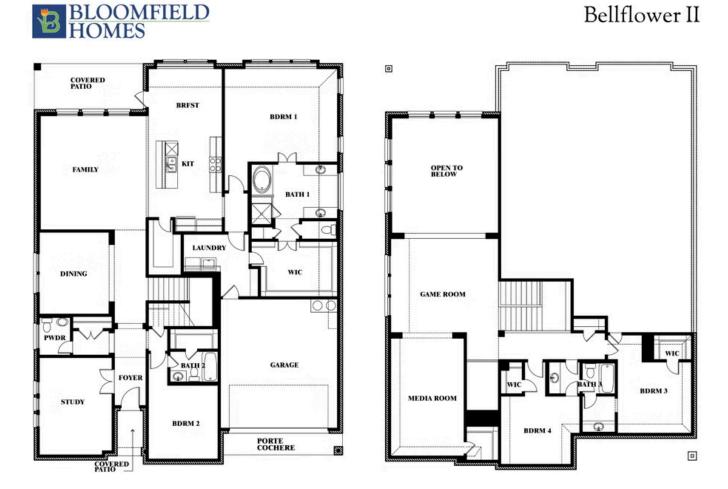

# **Bellflower II**

CLASSIC SERIES

#### **GLENWOOD MEADOWS**

3017 CREEKHOLLOW COURT, DENTON, TX 76226

HOMES FROM \$638,990

3,774 4 SOUARE FEET BEDROOMS

**3.5** BATHROOMS **2** CAR GARAGE

**ELEVATION B** 

ELEVATIO