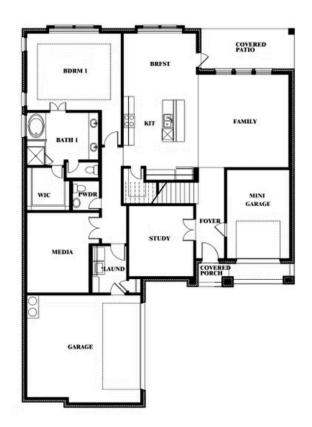

# Spring Cress Opt. Bed 6 & Bath 5 at Media

This brochure is for general informational purposes and is to be used as a guide only. Changes may be made during the development process and floorplans, dimensions, fixtures, fittings, finishes and specifications are subject to change without notice. Window placement, balcony configuration, wardrobe sizes and living areas may vary slightly within each plan type. EQUAL HOUSING OPPORTUNITY