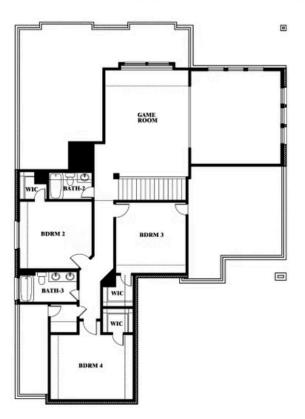

**Spring Cress** 

### **COUNTRY LAKES**

301 RIVER MEADOWS LANE, DENTON, TX 76226

This brochure is for general informational purposes and is to be used as a guide only. Changes may be made during the development process and floorplans, dimensions, fixtures, fittings, finishes and specifications are subject to change without notice. Window placement, balcony configuration, wardrobe sizes and living areas may vary slightly within each plan type. EQUAL HOUSING OPPORTUNITY