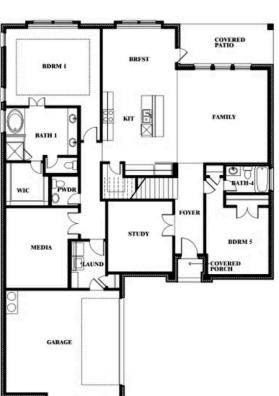

## Spring Cress Opt. Bed 5 & Bath 4 at Dining

This brochure is for general informational purposes and is to be used as a guide only. Changes may be made during the development process and floorplans, dimensions, fixtures, fittings, finishes and specifications are subject to change without notice. Window placement, balcony configuration, wardrobe sizes and living areas may vary slightly within each plan type. EQUAL HOUSING OPPORTUNITY