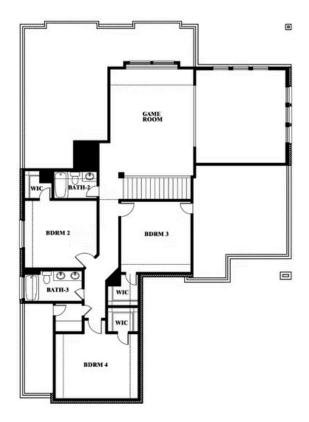

# Spring Cress

This brochure is for general informational purposes and is to be used as a guide only. Changes may be made during the development process and floorplans, dimensions, fixtures, fittings, finishes and specifications are subject to change without notice. Window placement, balcony configuration, wardrobe sizes and living areas may vary slightly within each plan type. EQUAL HOUSING OPPORTUNITY

# Spring Cress Opt. Bed 6 & Bath 5 at Media

This brochure is for general informational purposes and is to be used as a guide only. Changes may be made during the development process and floorplans, dimensions, fixtures, fittings, finishes and specifications are subject to change without notice. Window placement, balcony configuration, wardrobe sizes and living areas may vary slightly within each plan type. EQUAL HOUSING OPPORTUNITY

### **COUNTRY LAKES**

301 RIVER MEADOWS LANE, DENTON, TX 76226

This brochure is for general informational purposes and is to be used as a guide only. Changes may be made during the development process and floorplans, dimensions, fixtures, fittings, finishes and specifications are subject to change without notice. Window placement, balcony configuration, wardrobe sizes and living areas may vary slightly within each plan type. EQUAL HOUSING OPPORTUNITY

## Spring Cress Opt. Bed 5 & Bath 4 at Dining

This brochure is for general informational purposes and is to be used as a guide only. Changes may be made during the development process and floorplans, dimensions, fixtures, fittings, finishes and specifications are subject to change without notice. Window placement, balcony configuration, wardrobe sizes and living areas may vary slightly within each plan type. EQUAL HOUSING OPPORTUNITY