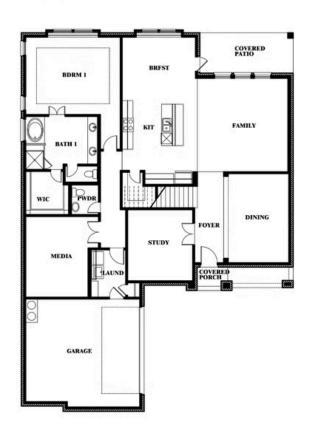

# Spring Cress

This brochure is for general informational purposes and is to be used as a guide only. Changes may be made during the development process and floorplans, dimensions, fixtures, fittings, finishes and specifications are subject to change without notice. Window placement, balcony configuration, wardrobe sizes and living areas may vary slightly within each plan type. EQUAL HOUSING OPPORTUNITY

# Spring Cress Opt. Bed 6 & Bath 5 at Media

This brochure is for general informational purposes and is to be used as a guide only. Changes may be made during the development process and floorplans, dimensions, fixtures, fittings, finishes and specifications are subject to change without notice. Window placement, balcony configuration, wardrobe sizes and living areas may vary slightly within each plan type. EQUAL HOUSING OPPORTUNITY

### **COUNTRY LAKES**

301 RIVER MEADOWS LANE, DENTON, TX 76226

This brochure is for general informational purposes and is to be used as a guide only. Changes may be made during the development process and floorplans, dimensions, fixtures, fittings, finishes and specifications are subject to change without notice. Window placement, balcony configuration, wardrobe sizes and living areas may vary slightly within each plan type. EQUAL HOUSING OPPORTUNITY

## Spring Cress Opt. Bed 5 & Bath 4 at Dining

This brochure is for general informational purposes and is to be used as a guide only. Changes may be made during the development process and floorplans, dimensions, fixtures, fittings, finishes and specifications are subject to change without notice. Window placement, balcony configuration, wardrobe sizes and living areas may vary slightly within each plan type. EQUAL HOUSING OPPORTUNITY