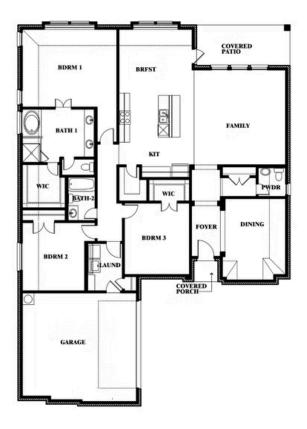

# **Rockcress**

**CLASSIC SERIES** 

#### **COUNTRY LAKES**

301 RIVER MEADOWS LANE, DENTON, TX 76226

**HOMES FROM** 

\$485,990

2,250 **SQUARE FEET** 

BEDROOMS

2.5 BATHROOMS 2

## **Rockcress**

#### **COUNTRY LAKES**

301 RIVER MEADOWS LANE, DENTON, TX 76226