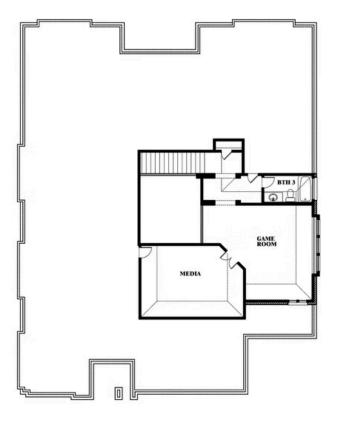

# **Primrose FE III**

**CLASSIC SERIES** 

**COUNTRY LAKES** 

301 RIVER MEADOWS LANE, DENTON, TX 76226

**HOMES FROM** 

\$602,990

**3,525** SOUARE FEET

**3** BEDROOMS

3.5
BATHROOMS

**3** CAR GARAGE