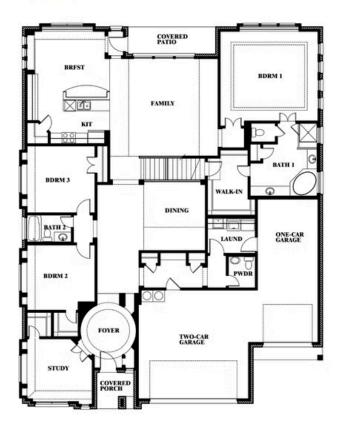

# **Primrose FE III**

**CLASSIC SERIES** 

**COUNTRY LAKES** 

301 RIVER MEADOWS LANE, DENTON, TX 76226

**HOMES FROM** 

\$602,990

**3,525** SOUARE FEET

**3** BEDROOMS

3.5
BATHROOMS

**3** CAR GARAGE