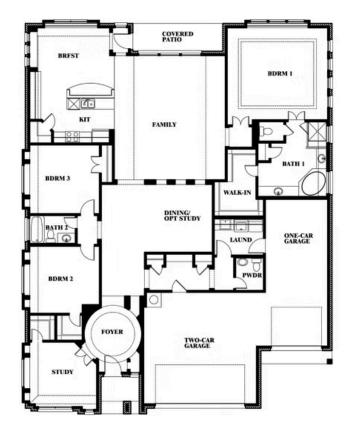

# **Primrose FE**

CLASSIC SERIES

**COUNTRY LAKES** 

301 RIVER MEADOWS LANE, DENTON, TX 76226

**HOMES FROM** 

\$553,990

2,775

**3**BEDROOMS

2.5
BATHROOMS

3

CAR GARAGE

**Primrose FE** 

## Primrose FE

This brochure is for general informational purposes and is to be used as a guide only. Changes may be made during the development process and floorplans, dimensions, fixtures, fittings, finishes and specifications are subject to change without notice. Window placement, balcony configuration, wardrobe sizes and living areas may vary slightly within each plan type. EQUAL HOUSING OPPORTUNITY