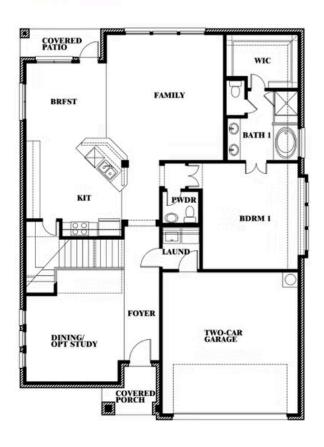

### **COUNTRY LAKES**

301 RIVER MEADOWS LANE, DENTON, TX 76226

Dewberry II Opt. Bath 3 Ensuite

This brochure is for general informational purposes and is to be used as a guide only. Changes may be made during the development process and floor plans, dimensions, fixtures, fittings, finishes and specifications are subject to change without notice. Window placement, balcony configuration, wardrobe sizes and living areas may vary slightly within each plan type. EQUAL HOUSING OPPORTUNITY.