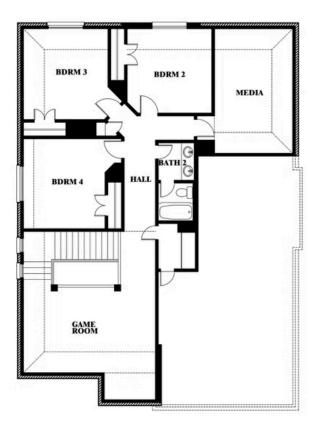

### **COUNTRY LAKES**

301 RIVER MEADOWS LANE, DENTON, TX 76226

Dewberry II
Opt. Bath 3

This brochure is for general informational purposes and is to be used as a guide only. Changes may be made during the development process and floorplans, dimensions, fixtures, fittings, finishes and specifications are subject to change without notice. Window placement, balcony configuration, wardrobe sizes and living areas may vary slightly within each plan type. EQUAL HOUSING OPPORTUNITY