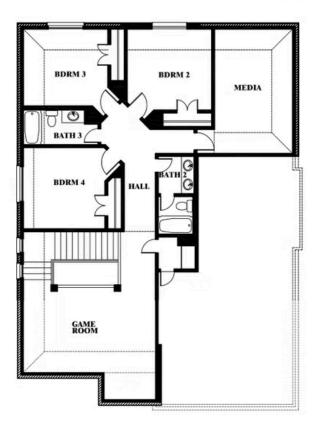

### Dewberry II

This brochure is for general informational purposes and is to be used as a guide only. Changes may be made during the development process and floorplans, dimensions, fixtures, fittings, finishes and specifications are subject to change without notice. Window placement, balcony configuration, wardrobe sizes and living areas may vary slightly within each plan type. EQUAL HOUSING OPPORTUNITY

### **COUNTRY LAKES**

301 RIVER MEADOWS LANE, DENTON, TX 76226

Dewberry II
Opt. Bath 3

This brochure is for general informational purposes and is to be used as a guide only. Changes may be made during the development process and floorplans, dimensions, fixtures, fittings, finishes and specifications are subject to change without notice. Window placement, balcony configuration, wardrobe sizes and living areas may vary slightly within each plan type. EQUAL HOUSING OPPORTUNITY

### **COUNTRY LAKES**

301 RIVER MEADOWS LANE, DENTON, TX 76226

Dewberry II Opt. Bath 3 Ensuite

This brochure is for general informational purposes and is to be used as a guide only. Changes may be made during the development process and floor plans, dimensions, fixtures, fittings, finishes and specifications are subject to change without notice. Window placement, balcony configuration, wardrobe sizes and living areas may vary slightly within each plan type. EQUAL HOUSING OPPORTUNITY.