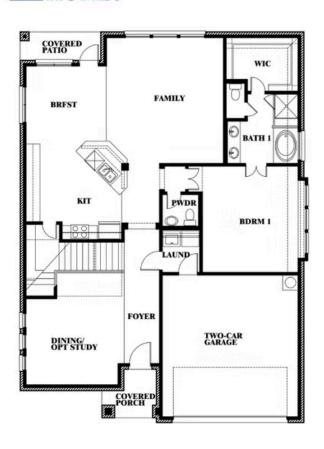

### Dewberry II

This brochure is for general informational purposes and is to be used as a guide only. Changes may be made during the development process and floorplans, dimensions, fixtures, fittings, finishes and specifications are subject to change without notice. Window placement, balcony configuration, wardrobe sizes and living areas may vary slightly within each plan type. EQUAL HOUSING OPPORTUNITY

### **COUNTRY LAKES**

301 RIVER MEADOWS LANE, DENTON, TX 76226

Dewberry II
Opt. Bath 3

This brochure is for general informational purposes and is to be used as a guide only. Changes may be made during the development process and floorplans, dimensions, fixtures, fittings, finishes and specifications are subject to change without notice. Window placement, balcony configuration, wardrobe sizes and living areas may vary slightly within each plan type. EQUAL HOUSING OPPORTUNITY

### **COUNTRY LAKES**

301 RIVER MEADOWS LANE, DENTON, TX 76226

Dewberry II Opt. Bath 3 Ensuite

This brochure is for general informational purposes and is to be used as a guide only. Changes may be made during the development process and floor plans, dimensions, fixtures, fittings, finishes and specifications are subject to change without notice. Window placement, balcony configuration, wardrobe sizes and living areas may vary slightly within each plan type. EQUAL HOUSING OPPORTUNITY.