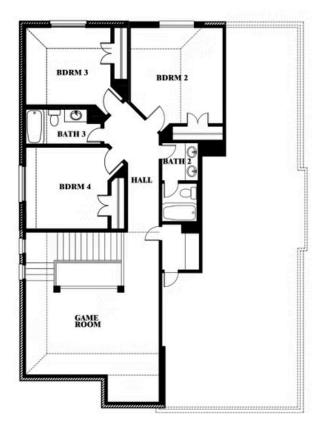

## **Dewberry**

#### **COUNTRY LAKES**

301 RIVER MEADOWS LANE, DENTON, TX 76226

### Dewberry

This brochure is for general informational purposes and is to be used as a guide only. Changes may be made during the development process and floorplans, dimensions, fixtures, fittings, finishes and specifications are subject to change without notice. Window placement, balcony configuration, wardrobe sizes and living areas may vary slightly within each plan type. EQUAL HOUSING OPPORTUNITY