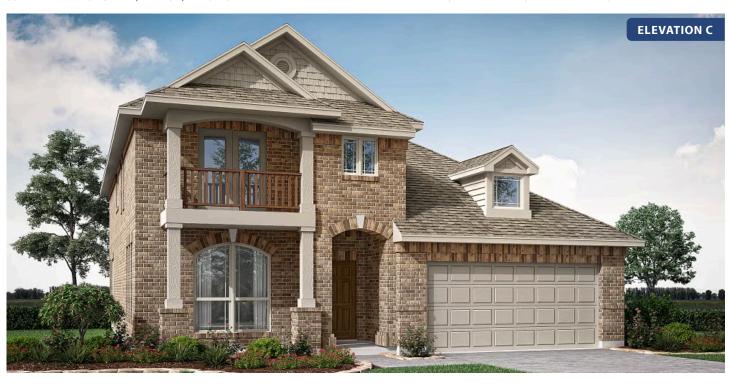

# **Dewberry**

CLASSIC SERIES

#### **COUNTRY LAKES**

301 RIVER MEADOWS LANE, DENTON, TX 76226

**HOMES FROM** 

### \$493,990 - \$508,990

2,820 SOUARE FEET

# BEDROOMS 2.5
BATHROOMS

2

CAR GARAGE