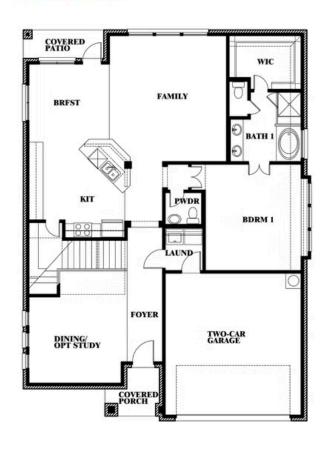

## **Dewberry**

#### **COUNTRY LAKES**

301 RIVER MEADOWS LANE, DENTON, TX 76226

### Dewberry

This brochure is for general informational purposes and is to be used as a guide only. Changes may be made during the development process and floorplans, dimensions, fixtures, fittings, finishes and specifications are subject to change without notice. Window placement, balcony configuration, wardrobe sizes and living areas may vary slightly within each plan type. EQUAL HOUSING OPPORTUNITY