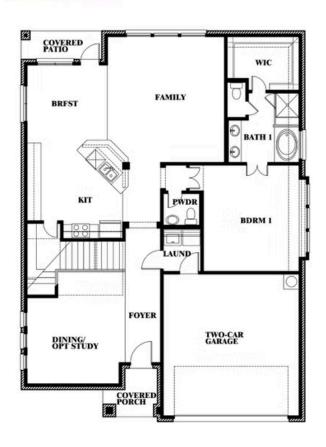

# **Dewberry**

CLASSIC SERIES

#### **COUNTRY LAKES**

301 RIVER MEADOWS LANE, DENTON, TX 76226

**HOMES FROM** 

### \$493,990 - \$508,990

2,820 SOUARE FEET

# BEDROOMS 2.5
BATHROOMS

2

CAR GARAGE