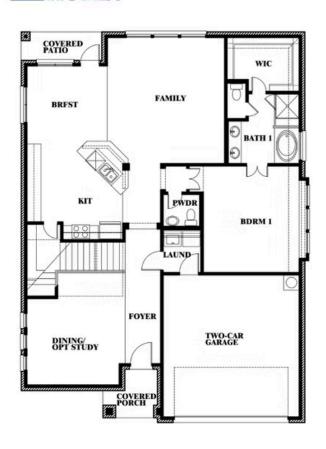

**Dewberry** 

#### **COUNTRY LAKES**

301 RIVER MEADOWS LANE, DENTON, TX 76226

Dewberry Opt. Bath 3 Ensuite

This brochure is for general informational purposes and is to be used as a guide only. Changes may be made during the development process and floorplans, dimensions, fixtures, fittings, finishes and specifications are subject to change without notice. Window placement, balcony configuration, wardrobe sizes and living areas may vary slightly within each plan type. EQUAL HOUSING OPPORTUNITY