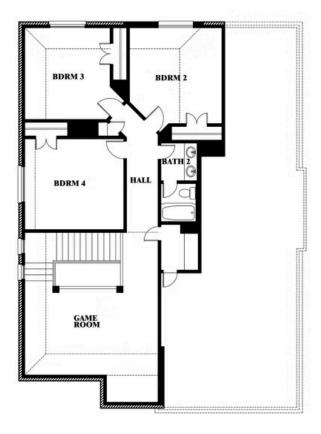

**Dewberry** 

#### **COUNTRY LAKES**

301 RIVER MEADOWS LANE, DENTON, TX 76226

Dewberry Opt. Bath 3

This brochure is for general informational purposes and is to be used as a guide only. Changes may be made during the development process and floorplans, dimensions, fixtures, fittings, finishes and specifications are subject to change without notice. Window placement, balcony configuration, wardrobe sizes and living areas may vary slightly within each plan type. EQUAL HOUSING OPPORTUNITY